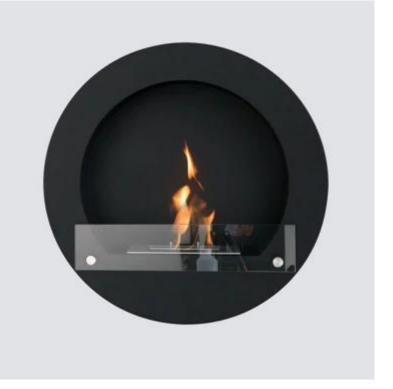

## ROUND BLACK BIOETHANOL FIREPLACE

BIO-10-003BK

Here you get a black round wall-mounted bioethanol fireplace from ScandiFlames, designed to be mounted on any type of wall that can support its weight. Being wall-mounted makes it ideal for rooms with limited floor space. The manually operated bioethanol burner holds 1.5 liters of fuel, burns for approximately 6 hours, has an adjustable flame, and creates up to 1.92 kW of heat—usually enough to comfortably heat a room of 25-30 square meters. The fireplace doesn't require any chimney or electrical connection, ensuring flexible and easy installation.

## **Material and Appearance**

| Material and Appearance |       |
|-------------------------|-------|
| Material                | Steel |
| Colour                  | Black |

| Finish        | Matte |  |
|---------------|-------|--|
| Flame view    | Front |  |
| Shape         | Round |  |
| Glas included | Yes   |  |