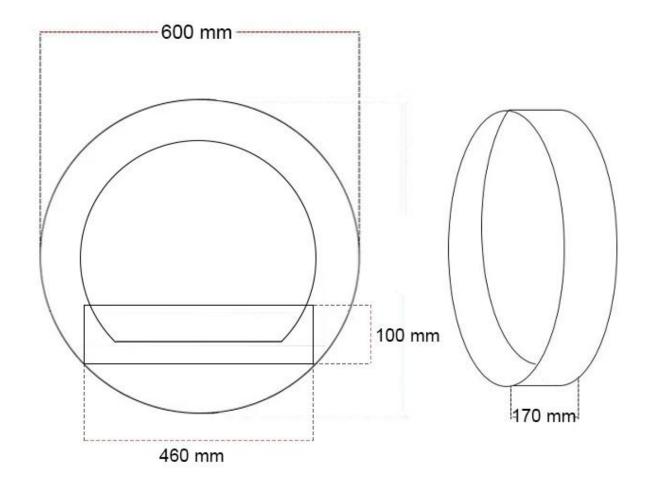

| Depth    | 17 cm   |
|----------|---------|
| Diameter | 60 cm   |
| Weight   | 12,5 kg |