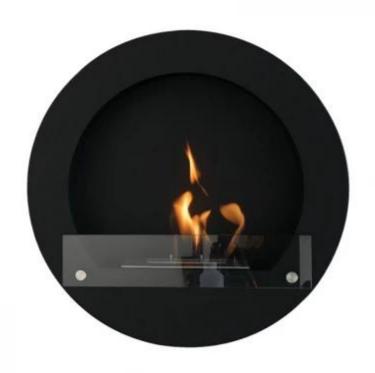

## ROUND BLACK BIOETHANOL FIREPLACE

BIO-10-003BK

Here you get a black round wall-mounted bioethanol fireplace from ScandiFlames, designed to be mounted on any type of wall that can support its weight. Being wall-mounted makes it ideal for rooms with limited floor space. The manually operated bioethanol burner holds 1.5 liters of fuel, burns for approximately 6 hours, has an adjustable flame, and creates up to 1.92 kW of heat—usually enough to comfortably heat a room of 25-30 square meters. The fireplace doesn't require any chimney or electrical connection, ensuring flexible and easy installation.

## **Material and Appearance**

| Material and Appearance |       |
|-------------------------|-------|
| Material                | Steel |
| Colour                  | Black |

| Finish        | Matte |  |
|---------------|-------|--|
| Flame view    | Front |  |
| Shape         | Round |  |
| Glas included | Yes   |  |