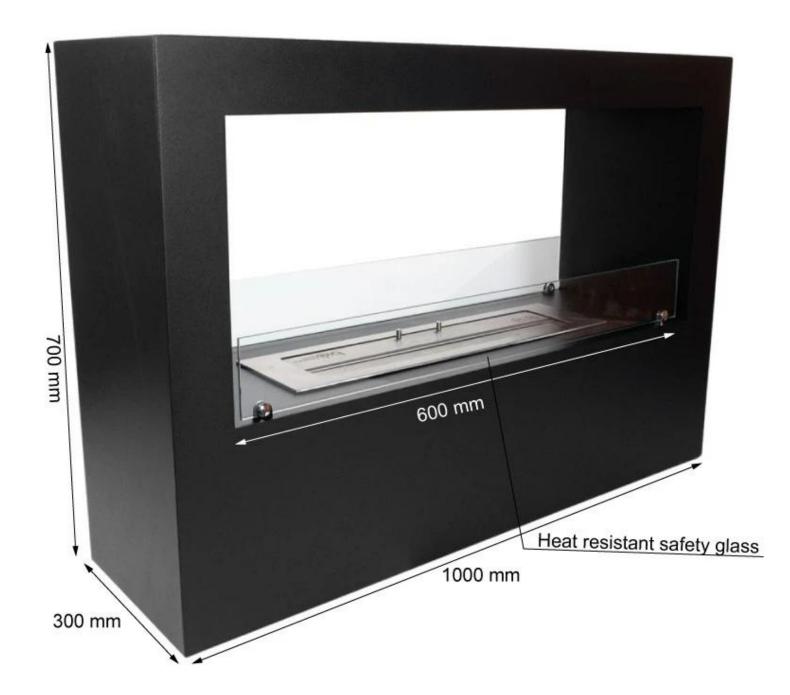

### **Dimensions & Weight**

| Length/Width | 100 cm |
|--------------|--------|
| Height       | 70 cm  |
| Depth        | 30 cm  |
| Weight       | 36 kg  |

# **Burner Specifications**

| Adjustable flame | Yes                |
|------------------|--------------------|
| Control          | Manual             |
| Burner Model     | 3,5 Liter Superior |
| Flame length     | 45 cm              |
| Remote control   | No                 |