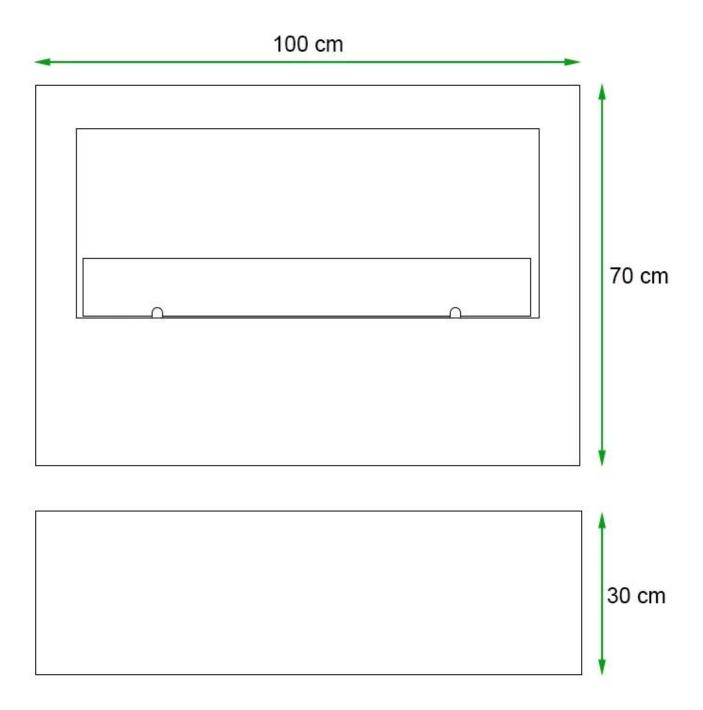

### **Dimensions & Weight**

| Length/Width | 100 cm |
|--------------|--------|
| Height       | 70 cm  |
| Depth        | 30 cm  |
| Weight       | 36 kg  |