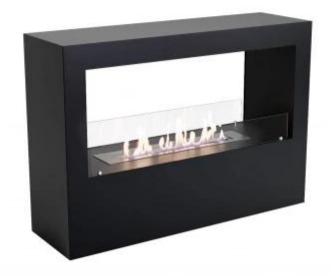

# LANSING L - BLACK FREESTANDING BIOETHANOL FIREPLACE

BIO-20-213Black

This black double-sided bioethanol fireplace is a freestanding, see-through fireplace that allows you to enjoy the flames from both sides. Ideal as a room divider between spaces like the living room and kitchen, it can also be built into a wall. With a 3.5-liter manual burner, it offers up to 7.5 hours of burn time and a heat output of maximum 3.3 kW. Easy to install without the need for electricity or a chimney, it includes safety glass, flame control, and extinguishing tools, ensuring a safe and stylish heating solution.

### **Material and Appearance**

| Material      | Steel       |
|---------------|-------------|
| Colour        | Black       |
| Shape         | Rectangular |
| Glas included | Yes         |