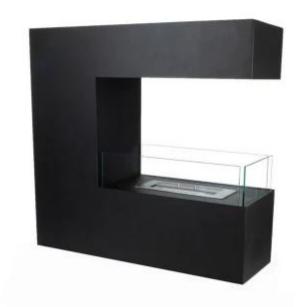

# **TOPEKA BLACK - 3-SIDED BIO FIREPLACE IN STEEL**

BIO-20-216 Black

ScandiFlames Topeka Black is an elegant, freestanding three-sided bio fireplace that can function as a room divider. The black bio fireplace is made of powder-coated steel and can be placed on the floor or built into an end wall. The fireplace's 3 safety glass panels provide a view of the flames from all angles. The design is simple and fits perfectly into modern homes. It has a 2.5 litre firebox with a burn time of up to 7.5 hours per refill and requires no electricity. With a maximum heat output of 2.4 kW, the fireplace contributes to a cosy and warm atmosphere.