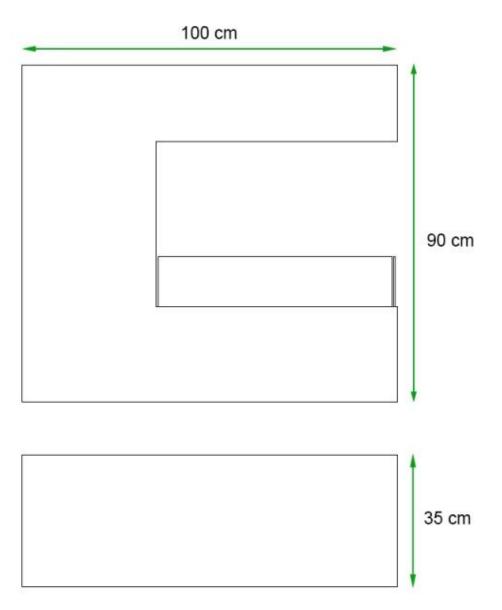

#### **Dimensions & Weight**

| Length/Width | 100 cm |
|--------------|--------|
| Height       | 90 cm  |
| Depth        | 35 cm  |
| Weight       | 37 kg  |