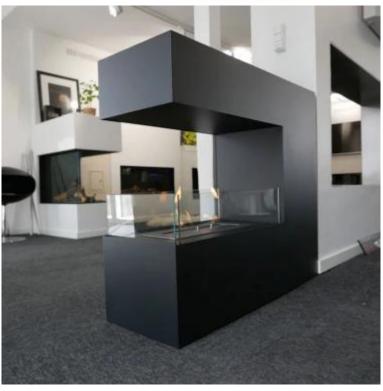

# **TOPEKA BLACK - 3-SIDED BIO FIREPLACE IN STEEL**

BIO-20-216 Black

ScandiFlames Topeka Black is an elegant, freestanding three-sided bio fireplace that can function as a room divider. The black bio fireplace is made of powder-coated steel and can be placed on the floor or built into an end wall. The fireplace's 3 safety glass panels provide a view of the flames from all angles. The design is simple and fits perfectly into modern homes. It has a 2.5 litre firebox with a burn time of up to 7.5 hours per refill and requires no electricity. With a maximum heat output of 2.4 kW, the fireplace contributes to a cosy and warm atmosphere.