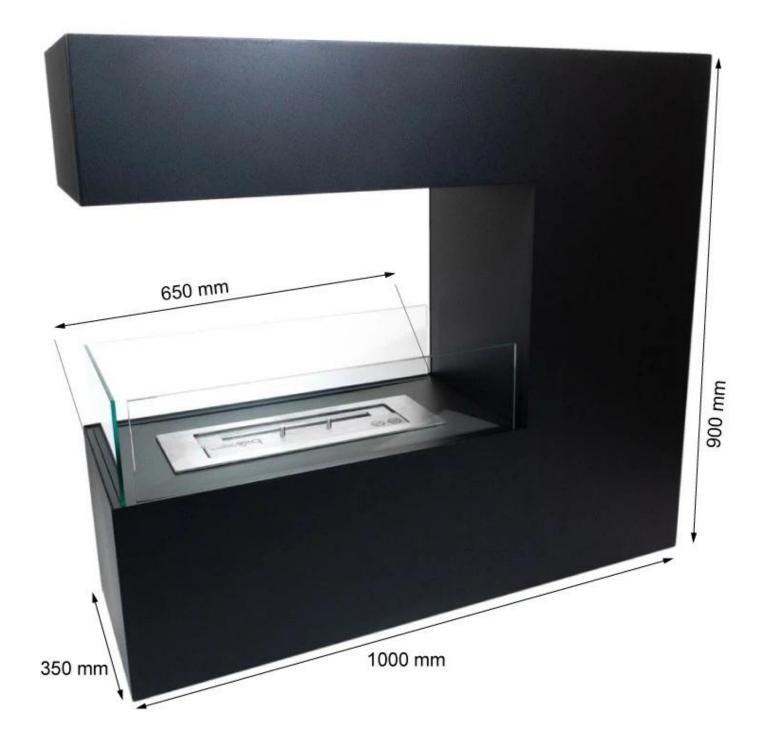

#### **Dimensions & Weight**

| Length/Width | 100 cm |
|--------------|--------|
| Height       | 90 cm  |
| Depth        | 35 cm  |
| Weight       | 37 kg  |