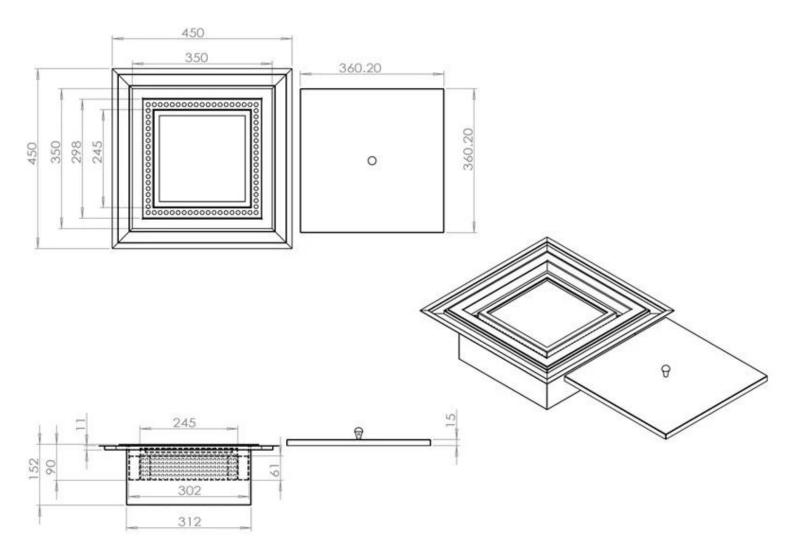

## **Dimensions & Weight**

| Length/Width | 45 cm   |
|--------------|---------|
| Height       | 15,2 cm |
| Depth        | 45 cm   |
| Weight       | 12 kg   |

## **Burner Specifications**

| Control          | Manual  |
|------------------|---------|
| Adjustable flame | No      |
| Flame length     | 29.8 cm |
| Remote control   | No      |