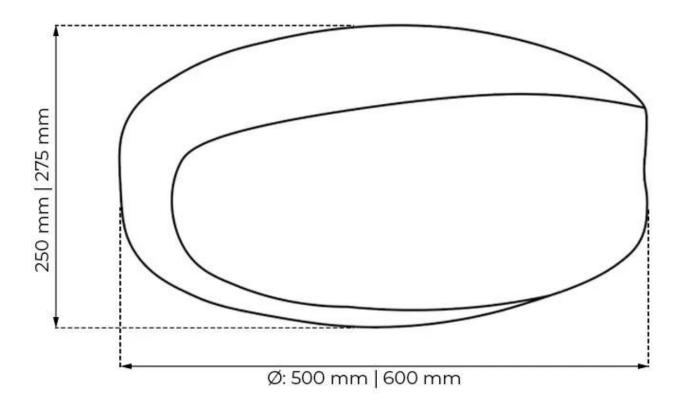

### **Dimensions & Weight**

| Height   | 27,5 cm |
|----------|---------|
| Height   | 25 cm   |
| Diameter | 60 cm   |
| Diameter | 50 cm   |
| Weight   | 26 kg   |