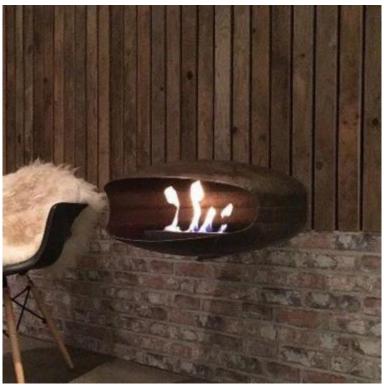

# **HEIN & HAUGAARD WALL-MOUNTED**

BIO-40-020

The wall-mounted UFO bio fireplace from Danish Hein & Haugaard is a stylish solution available in several colours and two sizes. The fireplace creates a cosy atmosphere with its fascinating flames and burns for up to 6 hours on 1.5L bioethanol. It requires no chimney or electricity, making it ideal for modern homes. This handcrafted fireplace is easily mounted on the wall bracket and comes with necessary tools and fittings.