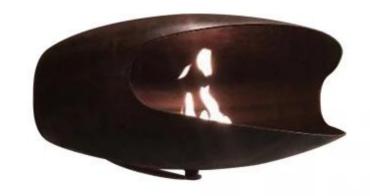

# **HEIN & HAUGAARD WALL-MOUNTED**

BIO-40-020

The wall-mounted UFO bio fireplace from Danish Hein & Haugaard is a stylish solution available in several colours and two sizes. The fireplace creates a cosy atmosphere with its fascinating flames and burns for up to 6 hours on 1.5L bioethanol. It requires no chimney or electricity, making it ideal for modern homes. This handcrafted fireplace is easily mounted on the wall bracket and comes with necessary tools and fittings.

### **Material and Appearance**

| Material | Steel |
|----------|-------|
| Colour   | Black |
| Colour   | Steel |
| Colour   | Oxid  |

| Flame view    | Front |
|---------------|-------|
| Shape         | Oval  |
| Glas included | No    |