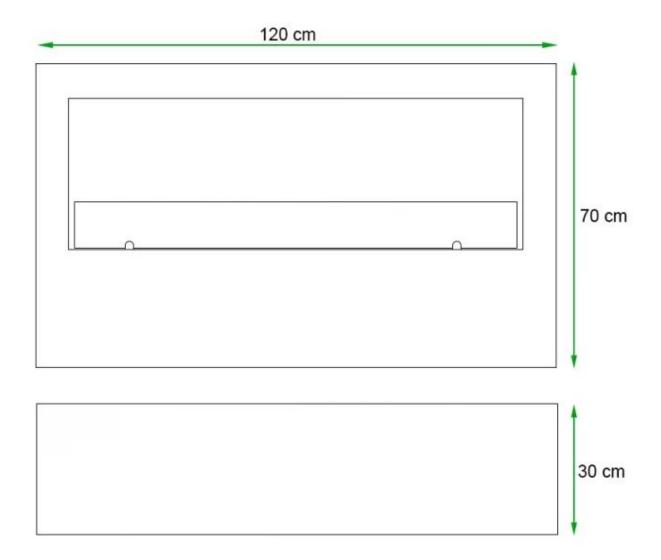

### **Dimensions & Weight**

| Length/Width | 120 cm |
|--------------|--------|
| Height       | 70 cm  |
| Depth        | 30 cm  |