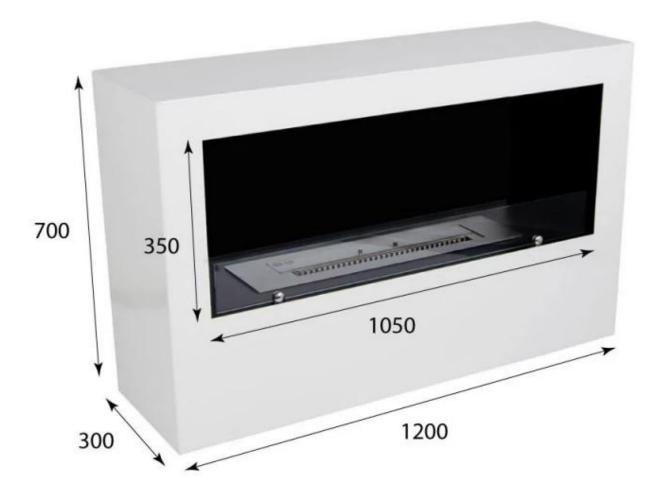

### **Dimensions & Weight**

| Length/Width | 120 cm |
|--------------|--------|
| Height       | 70 cm  |
| Depth        | 30 cm  |