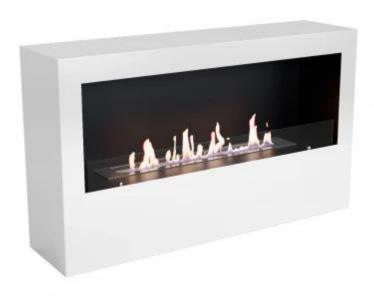

# **BISMARCK WHITE - FREESTANDING 1-SIDED BIO FIREPLACE**

BIO-20-342WH

This Freestanding 1-Sided Bioethanol Fireplace in White is an elegant and versatile addition to any modern home. Measuring 120 cm in width, it can be mounted into a wall or used as a stylish room divider. The 4-liter burner provides up to 6.5 hours of burn time, ensuring a long-lasting warm ambiance. The included safety glass enhances protection, making it ideal for families with children or pets. Easy to install and requiring no chimney or electricity, this bioethanol fireplace is a practical and eco-friendly heating solution.

# **Material and Appearance**

| Material      | Steel  |
|---------------|--------|
| Colour        | White  |
| Finish        | Glossy |
| Flame view    | Front  |
| Glas included | Yes    |

| Flue/Chimney       | Not Required |
|--------------------|--------------|
| Power Requirements | No           |