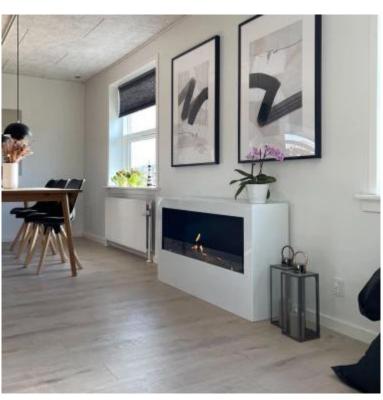

# **BISMARCK WHITE - FREESTANDING 1-SIDED BIO FIREPLACE**

BIO-20-342WH

This Freestanding 1-Sided Bioethanol Fireplace in White is an elegant and versatile addition to any modern home. Measuring 120 cm in width, it can be mounted into a wall or used as a stylish room divider. The 4-liter burner provides up to 6.5 hours of burn time, ensuring a long-lasting warm ambiance. The included safety glass enhances protection, making it ideal for families with children or pets. Easy to install and requiring no chimney or electricity, this bioethanol fireplace is a practical and eco-friendly heating solution.