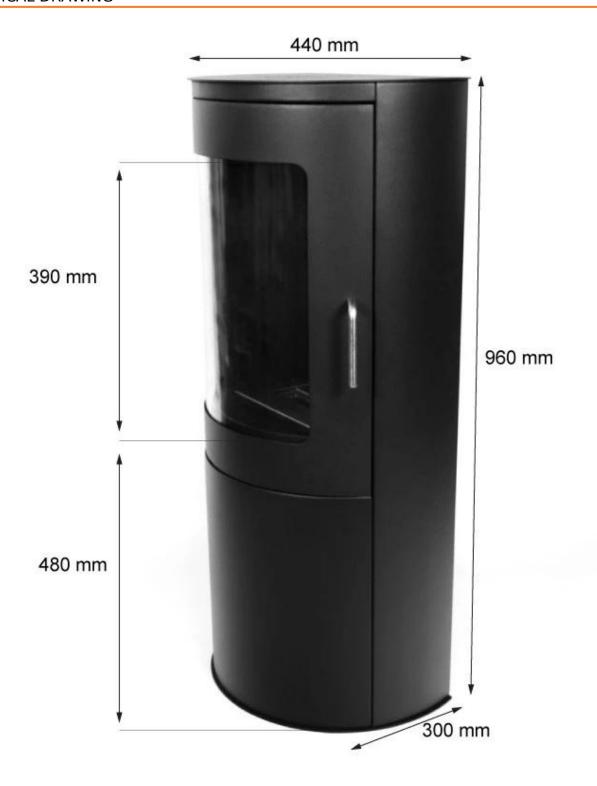

#### **Dimensions & Weight**

| Length/Width | 44 cm   |
|--------------|---------|
| Height       | 96 cm   |
| Depth        | 30 cm   |
| Weight       | 23,5 kg |