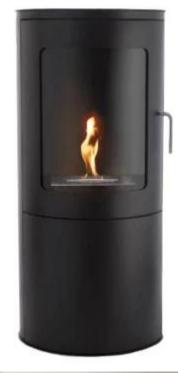

# **RICHMOND - BIOETHANOL FIRE STOVE WITH FLAT BACK**

BIO-20-299

This Bioethanol Stove is an eco-friendly alternative to traditional wood stoves. Its classic design fits perfectly against a wall, making it a stylish addition to any home or summer house. The 1.3-liter burner offers up to 6 hours of burn time, providing long-lasting warmth and ambiance without the need for refilling. The glass door enclosure ensures safety while enhancing the viewing experience. Without the need for a chimney or exhaust this bioethanol stove is easy to install and maintain, making it a convenient and environmentally friendly heating solution.

## **Material and Appearance**

| Material      | Steel  |
|---------------|--------|
| Colour        | Black  |
| Shape         | Curved |
| Glas included | Yes    |