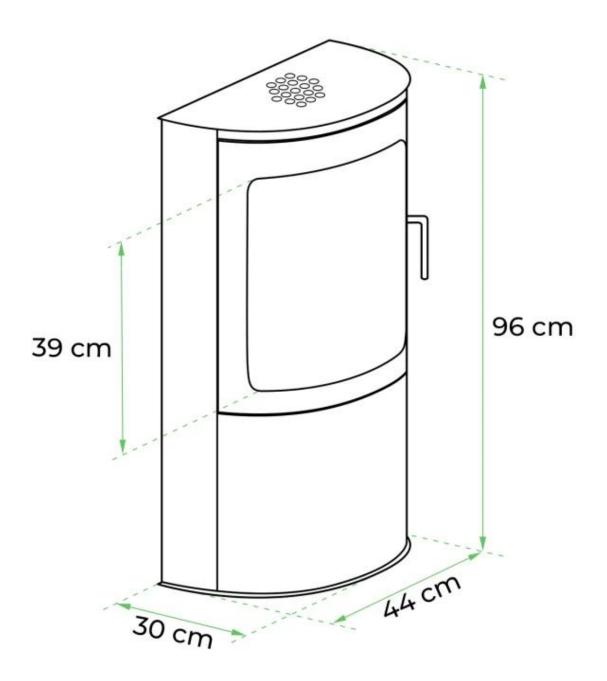

#### **Dimensions & Weight**

| Length/Width | 44 cm   |
|--------------|---------|
| Height       | 96 cm   |
| Depth        | 30 cm   |
| Weight       | 23,5 kg |