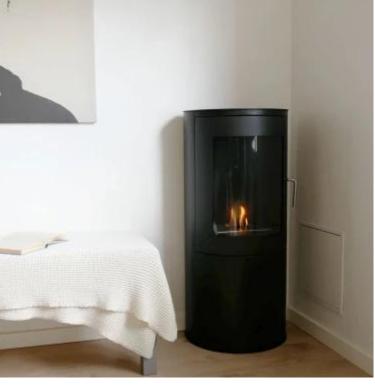

# **RICHMOND - BIOETHANOL FIRE STOVE WITH FLAT BACK**

BIO-20-299

This Bioethanol Stove is an eco-friendly alternative to traditional wood stoves. Its classic design fits perfectly against a wall, making it a stylish addition to any home or summer house. The 1.3-liter burner offers up to 6 hours of burn time, providing long-lasting warmth and ambiance without the need for refilling. The glass door enclosure ensures safety while enhancing the viewing experience. Without the need for a chimney or exhaust this bioethanol stove is easy to install and maintain, making it a convenient and environmentally friendly heating solution.