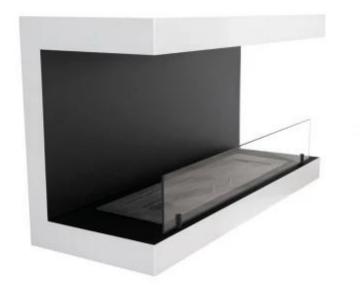

# **THREE-SIDED 120 CM WALL BIO FIREPLACE WHITE**

BIO-10-050

This three-sided white wall-mounted bio fireplace from ScandiFlames is blending modern design with functionality. With a width of 120 cm and openings on three sides, this bio fireplace offers a stunning view of the flames from every angle. The manual bioethanol burner has a capacity of 5 liters and a width of 100 cm, providing up to 6 hours of burn time per fill. The flame size and intensity can be adjusted, and the fireplace delivers a heating output of up to 6.5 kW. Easy to install with just four screws and no need for a vent or chimney, this bio fireplace is perfect for any room.

### **Dimensions & Weight**

| Length/Width | 120 cm |
|--------------|--------|
| Height       | 60 cm  |
| Depth        | 30 cm  |
| Weight       | 32 kg  |

### **Material and Appearance**

| Material      | Steel       |
|---------------|-------------|
| Colour        | White       |
| Shape         | Rectangular |
| Glas included | Yes         |
|               |             |