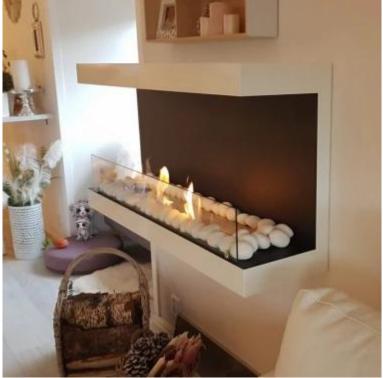

# **THREE-SIDED 120 CM WALL BIO FIREPLACE WHITE**

BIO-10-050

This three-sided white wall-mounted bio fireplace from ScandiFlames is blending modern design with functionality. With a width of 120 cm and openings on three sides, this bio fireplace offers a stunning view of the flames from every angle. The manual bioethanol burner has a capacity of 5 liters and a width of 100 cm, providing up to 6 hours of burn time per fill. The flame size and intensity can be adjusted, and the fireplace delivers a heating output of up to 6.5 kW. Easy to install with just four screws and no need for a vent or chimney, this bio fireplace is perfect for any room.