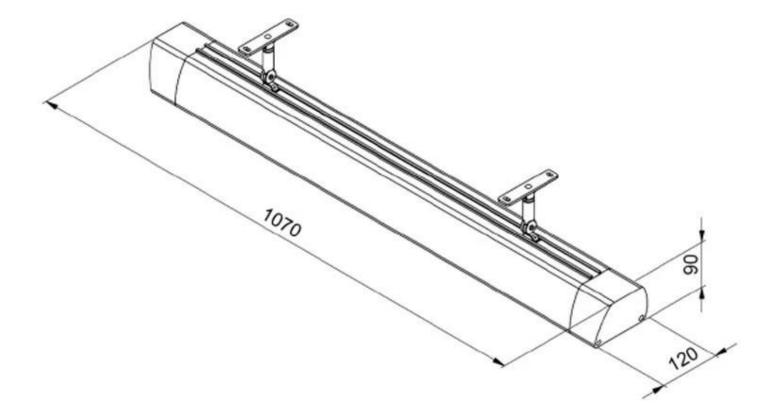

### Size & Weight

| Length/Width | 106,8 cm |
|--------------|----------|
| Height       | 9 cm     |
| Depth        | 12 cm    |
| Weight       | 6 kg     |