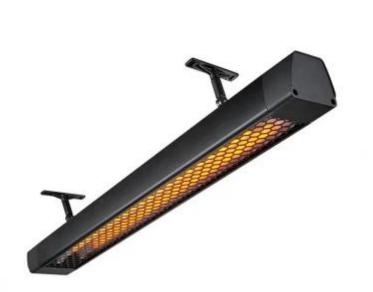

# **HEATSTRIP INTENSE 2200 WATT**

ELP-70-101

Heatstrip<sup>™</sup> Intense 2200W can be used for indoor and outdoor heating, capable of heating 5-14 m2. The Intense patio heater can be installed by private individuals.

### **Material & Appearance**

| Material      | Aluminum |
|---------------|----------|
| Colour        | Black    |
| Glas included | No       |