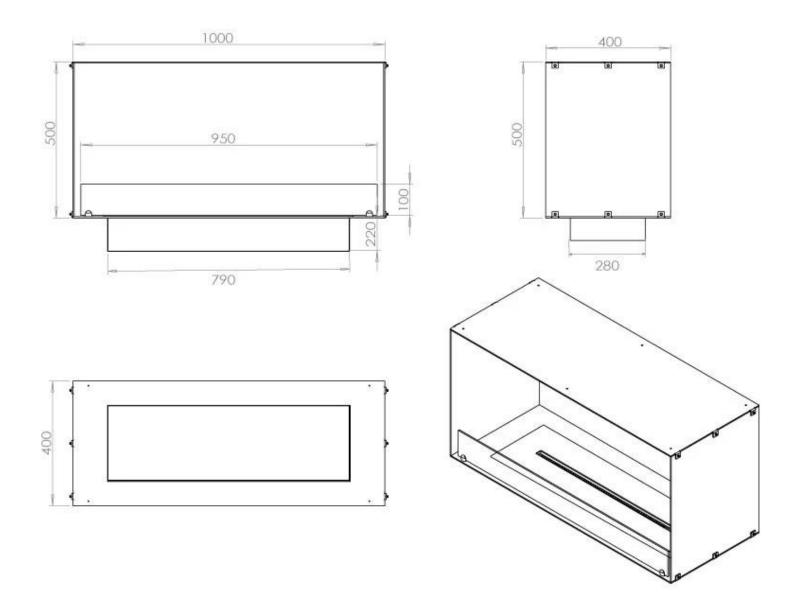

#### Size

| Length/Width | 100 cm  |
|--------------|---------|
| Height       | 50 cm   |
| Depth        | 40 cm   |
| Weight       | 58,5 kg |

FLA 3+ 790 mm