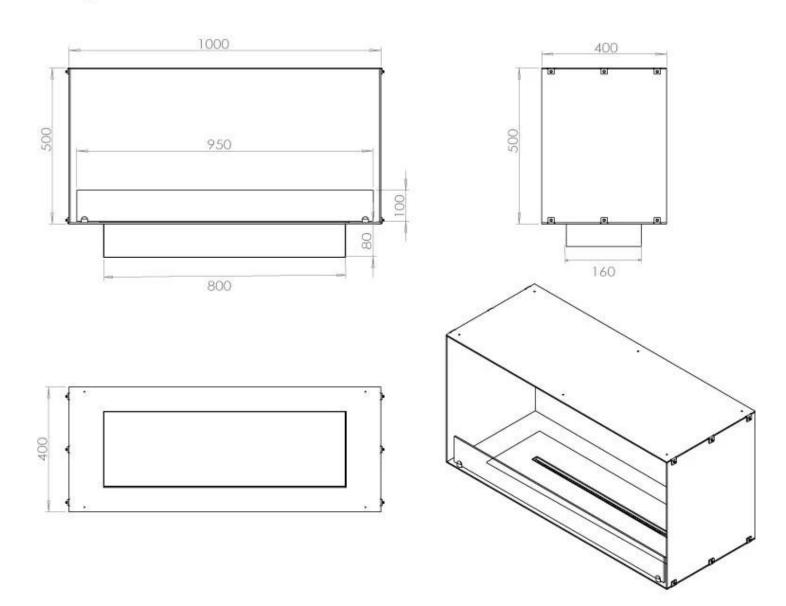

#### Size

| Length/Width | 100 cm  |
|--------------|---------|
| Height       | 50 cm   |
| Depth        | 40 cm   |
| Weight       | 58,5 kg |

FLA 3+ 790 mm

## Superior Manual 800