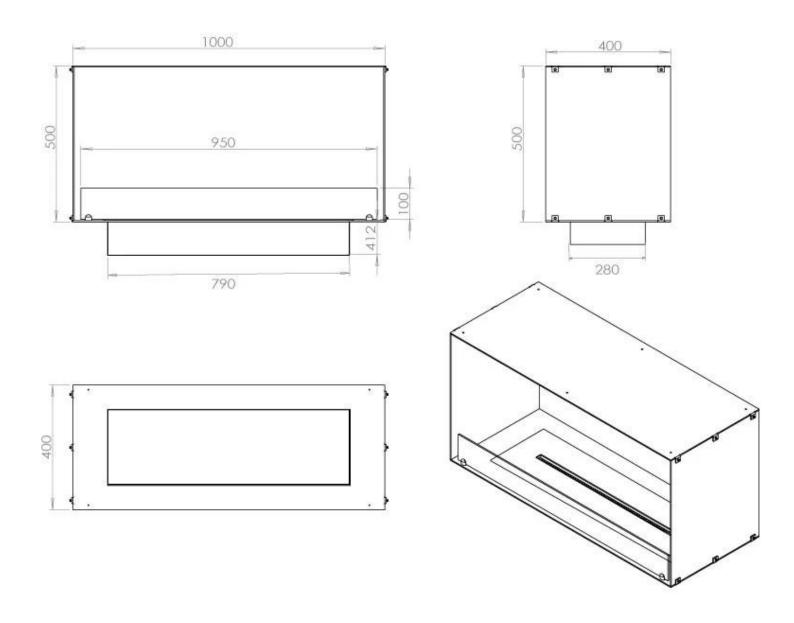

#### Size

| Length/Width | 100 cm  |
|--------------|---------|
| Height       | 50 cm   |
| Depth        | 40 cm   |
| Weight       | 58,5 kg |

FLA 3+ 790 mm