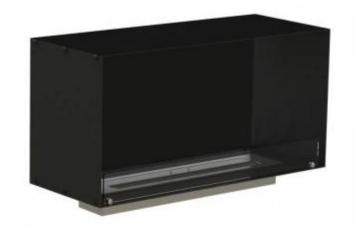

#### **FOCO ONE 1000**

BIO-30-129

Foco One 1000 is a sleek and stylish built-in bioethanol fireplace designed for in-wall installation with one open side. This modern fireplace creates a warm and inviting atmosphere while seamlessly integrating into your interior. Choose between a manual burner or an automatic burner with remote control and adjustable flame levels. Constructed from 4 mm powder-coated stainless steel, this fireplace also includes tempered glass to enhance safety and provide a stable flame experience.

#### **Appearance**

| Material        | Steel |
|-----------------|-------|
| Steel Thickness | 4 mm  |
| Colour          | Black |
| Glas included   | Yes   |

#### Size

| Length/Width | 100 cm  |
|--------------|---------|
| Height       | 50 cm   |
| Depth        | 40 cm   |
| Weight       | 58,5 kg |

FLA 3+ 790 mm