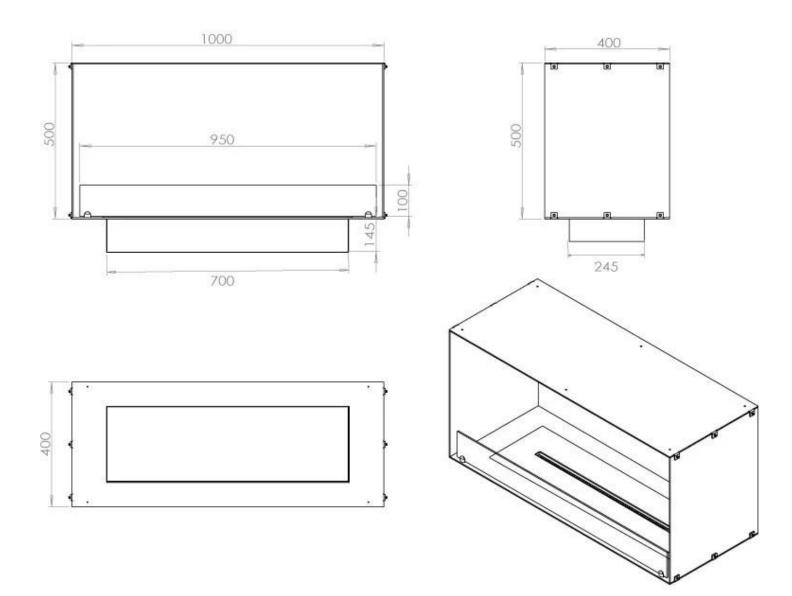

#### Size

| Length/Width | 100 cm  |
|--------------|---------|
| Height       | 50 cm   |
| Depth        | 40 cm   |
| Weight       | 58,5 kg |

FLA 3+ 790 mm

## FLA 3 790 mm