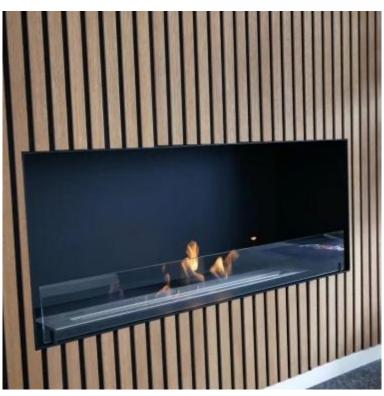

#### **FOCO ONE 1000**

BIO-30-129

Foco One 1000 is a sleek and stylish built-in bioethanol fireplace designed for in-wall installation with one open side. This modern fireplace creates a warm and inviting atmosphere while seamlessly integrating into your interior. Choose between a manual burner or an automatic burner with remote control and adjustable flame levels. Constructed from 4 mm powder-coated stainless steel, this fireplace also includes tempered glass to enhance safety and provide a stable flame experience.

#### Type

| Product type                | 1-sided Built-in Bioethanol<br>Fireplace |
|-----------------------------|------------------------------------------|
| Fuel                        | Bioethanol                               |
| Flue/Chimney                | Not Required                             |
| Brand                       | Foco                                     |
| Use                         | Indoor                                   |
| Flame view                  | Front                                    |
| Warranty                    | 2 years                                  |
| Recommended air change rate | 1                                        |