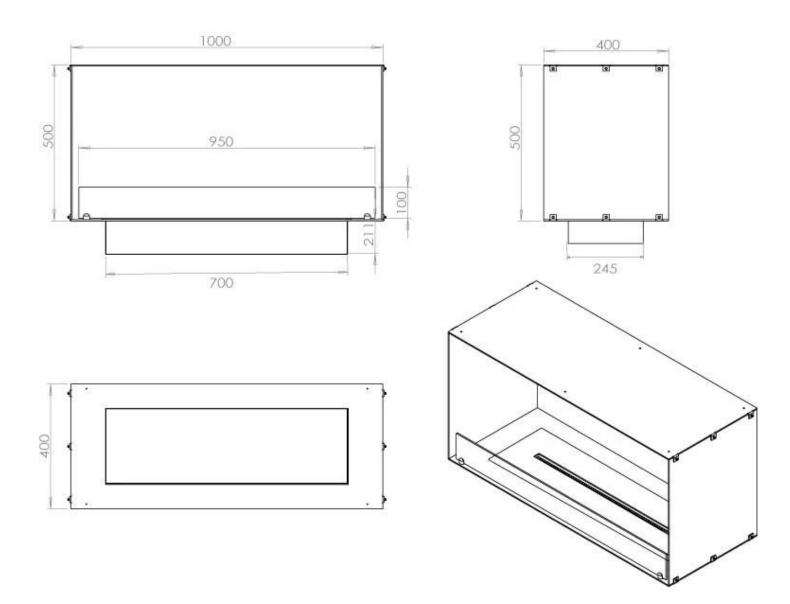

#### Size

| Length/Width | 100 cm  |
|--------------|---------|
| Height       | 50 cm   |
| Depth        | 40 cm   |
| Weight       | 58,5 kg |

FLA 3+ 790 mm

## Automatic burner 700