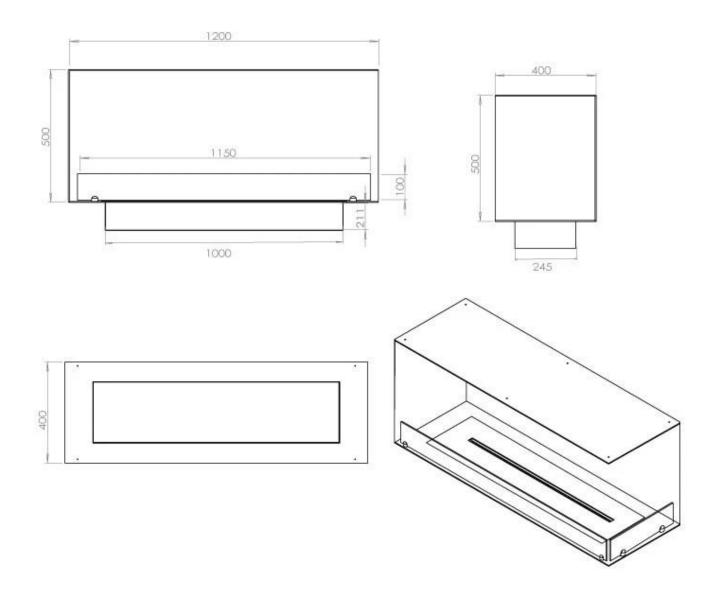

## **FOCO CORNER RIGHT 1200**

BIO-30-121

Foco Corner Right 1200 is a premium built-in bioethanol fireplace designed for right-sided corner installation, allowing a stunning two-sided view of the flames. Choose between manual or automatic burners, including remote-controlled models for added convenience. Crafted from 4 mm powder-coated stainless steel and featuring tempered glass, this fireplace ensures a safe and stable flame experience.

### Size

| Length/Width | 120 cm |
|--------------|--------|
| Height       | 50 cm  |
| Depth        | 40 cm  |
| Weight       | 35 kg  |

## **Appearance**

| Material        | Steel |
|-----------------|-------|
| Steel Thickness | 4 mm  |
| Colour          | Black |
| Glas included   | Yes   |

#### **Type**

| Product type                | See-through Built-in Bioethanol<br>Fireplace |
|-----------------------------|----------------------------------------------|
| Fuel                        | Bioethanol                                   |
| Flue/Chimney                | Not Required                                 |
| Brand                       | Foco                                         |
| Use                         | Indoor                                       |
| Flame view                  | 46                                           |
| Warranty                    | 2 years                                      |
| Recommended air change rate | 1                                            |
|                             | -                                            |