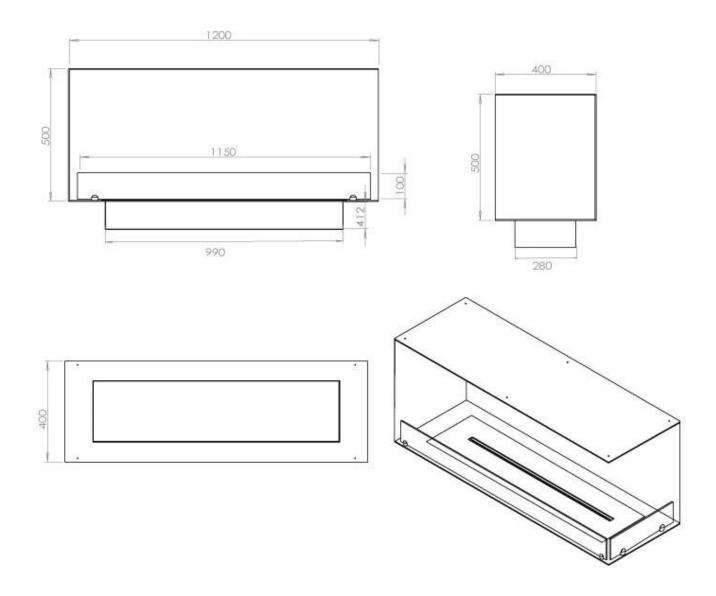

## **FOCO CORNER RIGHT 1200**

BIO-30-121

Foco Corner Right 1200 is a premium built-in bioethanol fireplace designed for right-sided corner installation, allowing a stunning two-sided view of the flames. Choose between manual or automatic burners, including remote-controlled models for added convenience. Crafted from 4 mm powder-coated stainless steel and featuring tempered glass, this fireplace ensures a safe and stable flame experience.

### Size

| Length/Width | 120 cm |
|--------------|--------|
| Height       | 50 cm  |
| Depth        | 40 cm  |
| Weight       | 35 kg  |

## **Appearance**

| Material        | Steel |
|-----------------|-------|
| Steel Thickness | 4 mm  |
| Colour          | Black |
| Glas included   | Yes   |

#### **Type**

| Product type                | See-through Built-in Bioethanol<br>Fireplace |
|-----------------------------|----------------------------------------------|
| Fuel                        | Bioethanol                                   |
| Flue/Chimney                | Not Required                                 |
| Brand                       | Foco                                         |
| Use                         | Indoor                                       |
| Flame view                  | 46                                           |
| Warranty                    | 2 years                                      |
| Recommended air change rate | 1                                            |
|                             | -                                            |