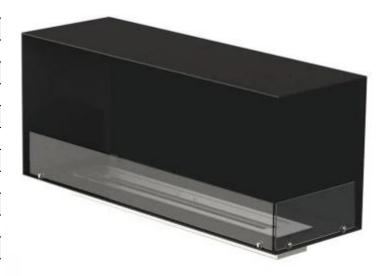

## **FOCO CORNER RIGHT 1200**

BIO-30-121

Foco Corner Right 1200 is a premium built-in bioethanol fireplace designed for right-sided corner installation, allowing a stunning two-sided view of the flames. Choose between manual or automatic burners, including remote-controlled models for added convenience. Crafted from 4 mm powder-coated stainless steel and featuring tempered glass, this fireplace ensures a safe and stable flame experience.

#### **Type**

| Product type                | See-through Built-in Bioethanol<br>Fireplace |
|-----------------------------|----------------------------------------------|
| Fuel                        | Bioethanol                                   |
| Flue/Chimney                | Not Required                                 |
| Brand                       | Foco                                         |
| Use                         | Indoor                                       |
| Flame view                  | 46                                           |
| Warranty                    | 2 years                                      |
| Recommended air change rate | 1                                            |
|                             | -                                            |