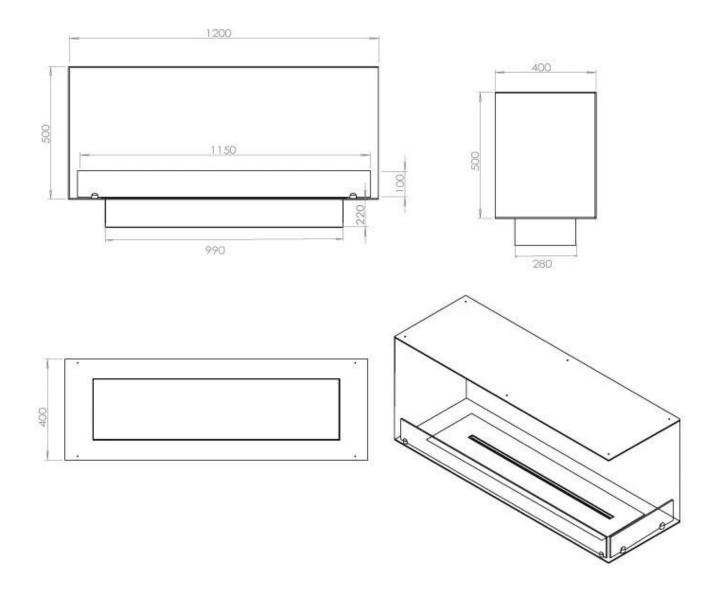

## **FOCO CORNER RIGHT 1200**

BIO-30-121

Foco Corner Right 1200 is a premium built-in bioethanol fireplace designed for right-sided corner installation, allowing a stunning two-sided view of the flames. Choose between manual or automatic burners, including remote-controlled models for added convenience. Crafted from 4 mm powder-coated stainless steel and featuring tempered glass, this fireplace ensures a safe and stable flame experience.

### Size

| Length/Width | 120 cm |
|--------------|--------|
| Height       | 50 cm  |
| Depth        | 40 cm  |
| Weight       | 35 kg  |

## **Appearance**

| Material        | Steel |
|-----------------|-------|
| Steel Thickness | 4 mm  |
| Colour          | Black |
| Glas included   | Yes   |

#### **Type**

| Product type                | See-through Built-in Bioethanol<br>Fireplace |
|-----------------------------|----------------------------------------------|
| Fuel                        | Bioethanol                                   |
| Flue/Chimney                | Not Required                                 |
| Brand                       | Foco                                         |
| Use                         | Indoor                                       |
| Flame view                  | 46                                           |
| Warranty                    | 2 years                                      |
| Recommended air change rate | 1                                            |
|                             | -                                            |