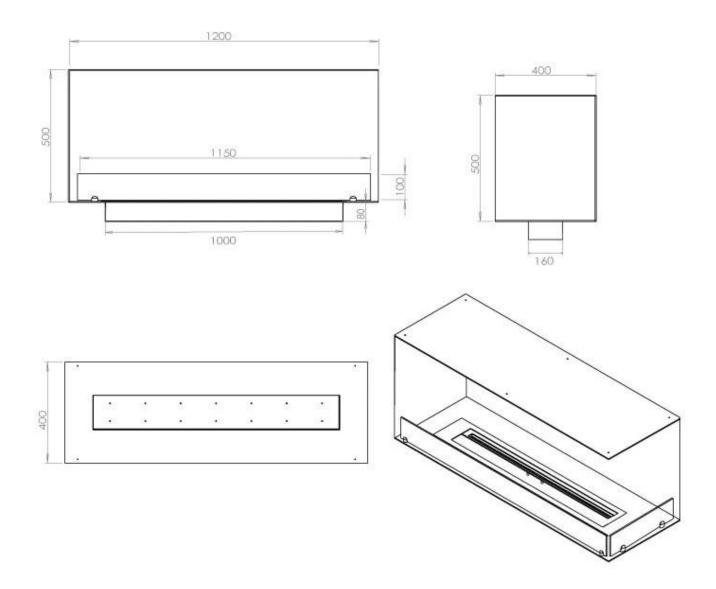

### Size

| Length/Width | 120 cm |
|--------------|--------|
| Height       | 50 cm  |
| Depth        | 40 cm  |
| Weight       | 35 kg  |

## **Appearance**

| Material        | Steel |
|-----------------|-------|
| Steel Thickness | 4 mm  |
| Colour          | Black |
| Glas included   | Yes   |