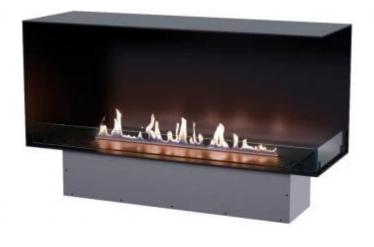

## **FOCO CORNER RIGHT 1200**

BIO-30-121

Foco Corner Right 1200 is a premium built-in bioethanol fireplace designed for right-sided corner installation, allowing a stunning two-sided view of the flames. Choose between manual or automatic burners, including remote-controlled models for added convenience. Crafted from 4 mm powder-coated stainless steel and featuring tempered glass, this fireplace ensures a safe and stable flame experience.

#### **Type**

| Product type                | See-through Built-in Bioethanol<br>Fireplace |
|-----------------------------|----------------------------------------------|
| Fuel                        | Bioethanol                                   |
| Flue/Chimney                | Not Required                                 |
| Brand                       | Foco                                         |
| Use                         | Indoor                                       |
| Flame view                  | 46                                           |
| Warranty                    | 2 years                                      |
| Recommended air change rate | 1                                            |
|                             | -                                            |