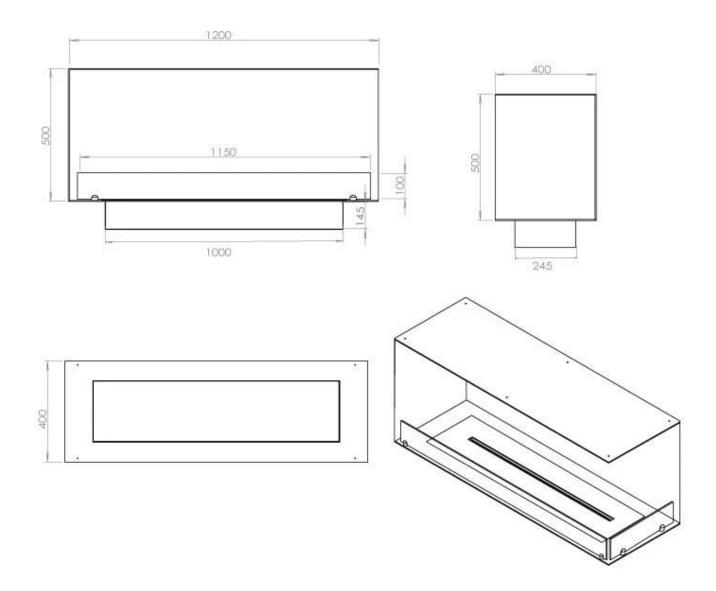

### Size

| Length/Width | 120 cm |
|--------------|--------|
| Height       | 50 cm  |
| Depth        | 40 cm  |
| Weight       | 35 kg  |

## **Appearance**

| Material        | Steel |
|-----------------|-------|
| Steel Thickness | 4 mm  |
| Colour          | Black |
| Glas included   | Yes   |