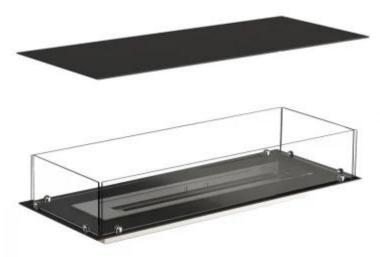

### **FOCO FOUR 1000**

BIO-30-117

Foco Four 1000 is a unique 4-sided bioethanol fireplace designed for built-in installation, offering a 360-degree flame view. Perfect for use under a floating wall or a TV-mounted plateau, this modern fireplace creates a stunning focal point. Choose from manual or automatic burners, including remote-controlled options. Made from powder-coated stainless steel and featuring tempered glass, it ensures a stable and safe flame experience.