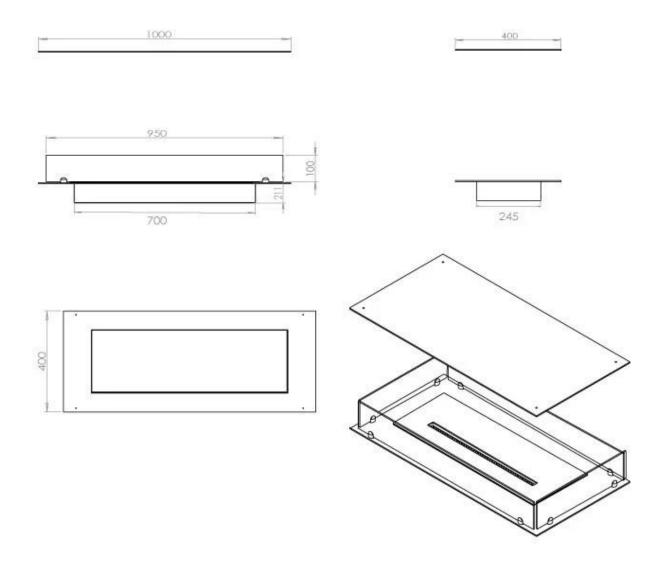

### **FOCO FOUR 1000**

BIO-30-117

Foco Four 1000 is a unique 4-sided bioethanol fireplace designed for built-in installation, offering a 360-degree flame view. Perfect for use under a floating wall or a TV-mounted plateau, this modern fireplace creates a stunning focal point. Choose from manual or automatic burners, including remote-controlled options. Made from powder-coated stainless steel and featuring tempered glass, it ensures a stable and safe flame experience.

#### Size

| Length/Width | 100 cm |
|--------------|--------|
| Depth        | 40 cm  |
| Weight       | 30 kg  |