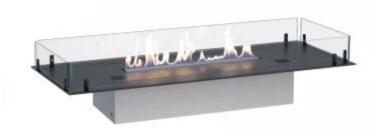

### **FOCO FOUR 1000**

BIO-30-117

Foco Four 1000 is a unique 4-sided bioethanol fireplace designed for built-in installation, offering a 360-degree flame view. Perfect for use under a floating wall or a TV-mounted plateau, this modern fireplace creates a stunning focal point. Choose from manual or automatic burners, including remote-controlled options. Made from powder-coated stainless steel and featuring tempered glass, it ensures a stable and safe flame experience.

#### Size

| Length/Width | 100 cm |
|--------------|--------|
| Depth        | 40 cm  |
| Weight       | 30 kg  |