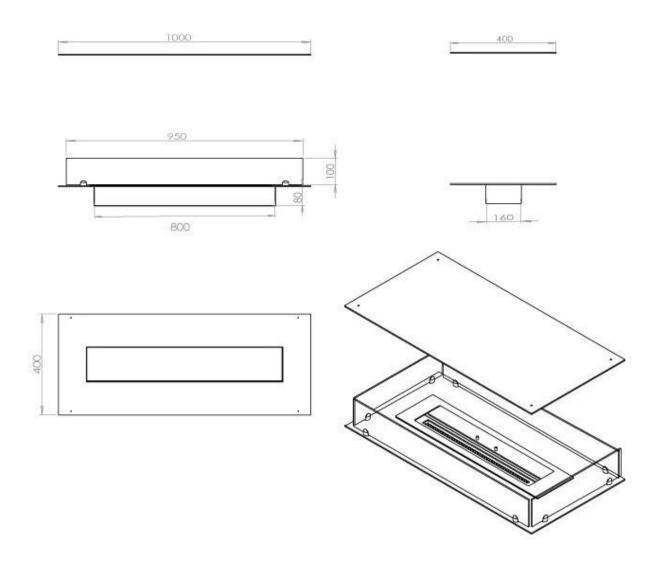

### **FOCO FOUR 1000**

BIO-30-117

Foco Four 1000 is a unique 4-sided bioethanol fireplace designed for built-in installation, offering a 360-degree flame view. Perfect for use under a floating wall or a TV-mounted plateau, this modern fireplace creates a stunning focal point. Choose from manual or automatic burners, including remote-controlled options. Made from powder-coated stainless steel and featuring tempered glass, it ensures a stable and safe flame experience.

#### Size

| Length/Width | 100 cm |
|--------------|--------|
| Depth        | 40 cm  |
| Weight       | 30 kg  |