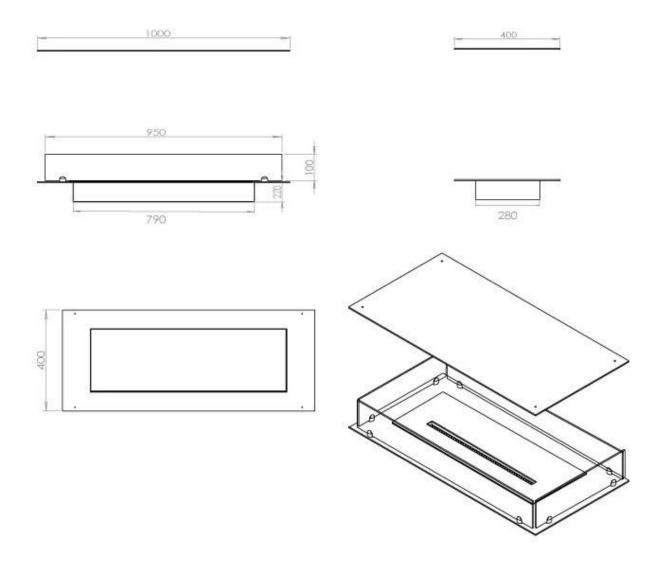

### **FOCO FOUR 1000**

BIO-30-117

Foco Four 1000 is a unique 4-sided bioethanol fireplace designed for built-in installation, offering a 360-degree flame view. Perfect for use under a floating wall or a TV-mounted plateau, this modern fireplace creates a stunning focal point. Choose from manual or automatic burners, including remote-controlled options. Made from powder-coated stainless steel and featuring tempered glass, it ensures a stable and safe flame experience.

#### Size

| Length/Width | 100 cm |
|--------------|--------|
| Depth        | 40 cm  |
| Weight       | 30 kg  |