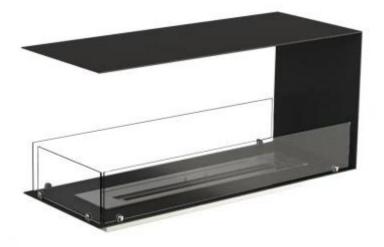

# FOCO ROOM DIVIDER 1000

BIO-30-111

The Foco Room Divider 1000 is an elegant built-in bioethanol fireplace designed for partition walls, allowing a view of the flames from three sides. With a width of 100 cm, this fireplace creates an impressive visual effect and a cosy atmosphere in the room. Choose between a manual or automatic bioethanol burner, for optimal comfort and easy operation. Made from 4 mm powder-coated stainless steel and equipped with tempered glass, the Foco Room Divider ensures a stable flame experience and timeless design.