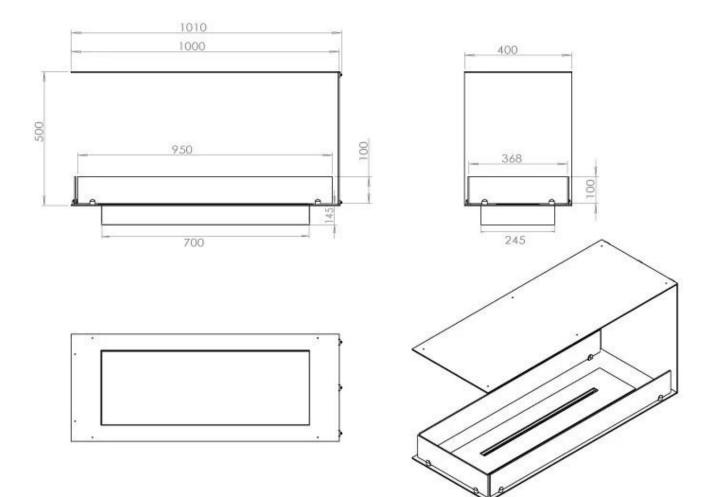

### Size

| Length/Width | 100 cm |
|--------------|--------|
| Height       | 50 cm  |
| Depth        | 40 cm  |
| Weight       | 25 kg  |

# Automatic burner 700

# PrimeFire 700