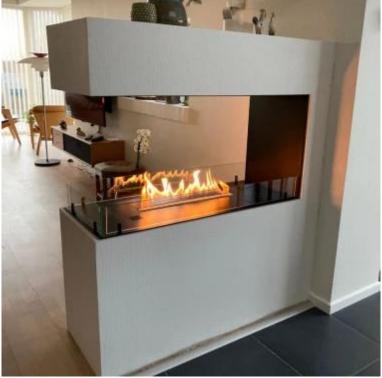

# FOCO ROOM DIVIDER 1000

BIO-30-111

The Foco Room Divider 1000 is an elegant built-in bioethanol fireplace designed for partition walls, allowing a view of the flames from three sides. With a width of 100 cm, this fireplace creates an impressive visual effect and a cosy atmosphere in the room. Choose between a manual or automatic bioethanol burner, for optimal comfort and easy operation. Made from 4 mm powder-coated stainless steel and equipped with tempered glass, the Foco Room Divider ensures a stable flame experience and timeless design.