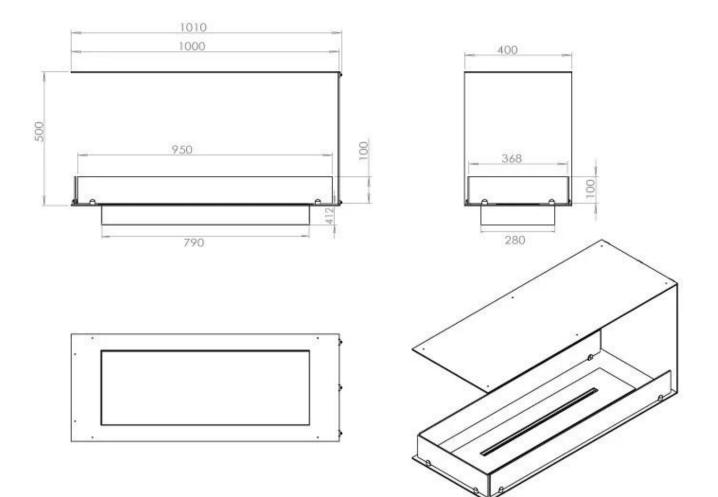

# FOCO ROOM DIVIDER 1000

BIO-30-111

The Foco Room Divider 1000 is an elegant built-in bioethanol fireplace designed for partition walls, allowing a view of the flames from three sides. With a width of 100 cm, this fireplace creates an impressive visual effect and a cosy atmosphere in the room. Choose between a manual or automatic bioethanol burner, for optimal comfort and easy operation. Made from 4 mm powder-coated stainless steel and equipped with tempered glass, the Foco Room Divider ensures a stable flame experience and timeless design.

### Size

| Length/Width | 100 cm |
|--------------|--------|
| Height       | 50 cm  |
| Depth        | 40 cm  |
| Weight       | 25 kg  |