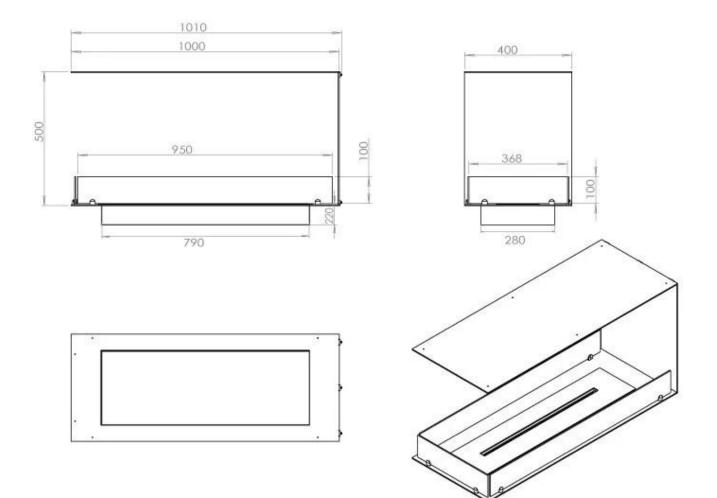

### Size

| Length/Width | 100 cm |
|--------------|--------|
| Height       | 50 cm  |
| Depth        | 40 cm  |
| Weight       | 25 kg  |

# FLA 3 790 mm

# FLA 3+ 790 mm