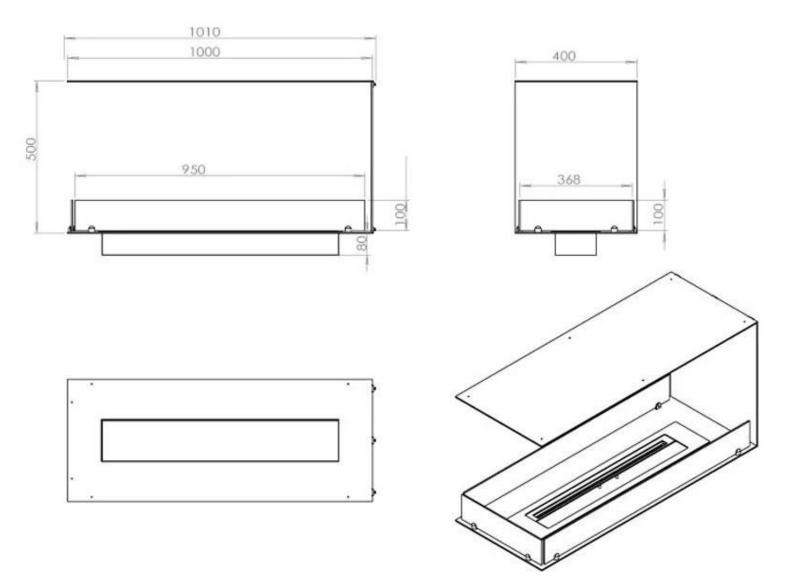

# FOCO ROOM DIVIDER 1000

BIO-30-111

The Foco Room Divider 1000 is an elegant built-in bioethanol fireplace designed for partition walls, allowing a view of the flames from three sides. With a width of 100 cm, this fireplace creates an impressive visual effect and a cosy atmosphere in the room. Choose between a manual or automatic bioethanol burner, for optimal comfort and easy operation. Made from 4 mm powder-coated stainless steel and equipped with tempered glass, the Foco Room Divider ensures a stable flame experience and timeless design.

### Size

| Length/Width | 100 cm |
|--------------|--------|
| Height       | 50 cm  |
| Depth        | 40 cm  |
| Weight       | 25 kg  |