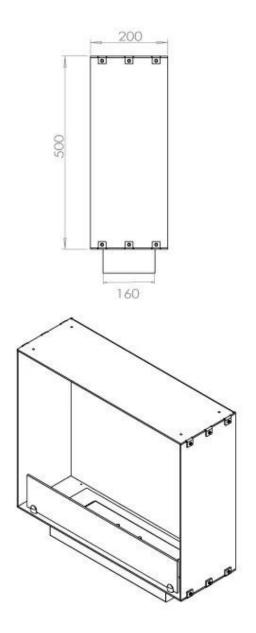

## FOCO ONE 600 SLIM

BIO-30-107

Foco One 600 Slim is a compact and stylish bioethanol fireplace designed for wall installation, showcasing flames from one side. With a slim depth of just 20 cm, it is ideal for narrow partition walls and modern interiors. The included Superior 450 manual burner features an adjustable flame and a 2.5-litre capacity, providing up to 7.5 hours of burn time per fill. Crafted from 4 mm black powder-coated stainless steel, this fireplace includes tempered glass to shield the flames from drafts, ensuring a stable and elegant flame effect.

#### Size

| Length/Width | 60 cm |
|--------------|-------|
| Height       | 50 cm |
| Depth        | 20 cm |
| Weight       | 20 kg |