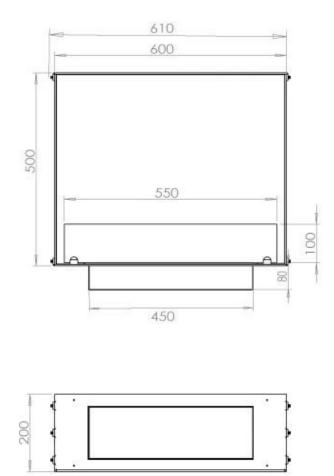

## FOCO ONE 600 SLIM

BIO-30-107

Foco One 600 Slim is a compact and stylish bioethanol fireplace designed for wall installation, showcasing flames from one side. With a slim depth of just 20 cm, it is ideal for narrow partition walls and modern interiors. The included Superior 450 manual burner features an adjustable flame and a 2.5-litre capacity, providing up to 7.5 hours of burn time per fill. Crafted from 4 mm black powder-coated stainless steel, this fireplace includes tempered glass to shield the flames from drafts, ensuring a stable and elegant flame effect.

#### Size

| Length/Width | 60 cm |
|--------------|-------|
| Height       | 50 cm |
| Depth        | 20 cm |
| Weight       | 20 kg |