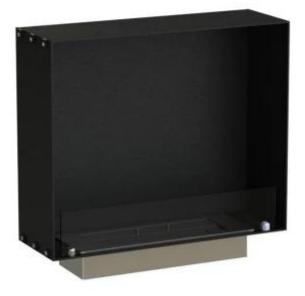

## FOCO ONE 600 SLIM

BIO-30-107

Foco One 600 Slim is a compact and stylish bioethanol fireplace designed for wall installation, showcasing flames from one side. With a slim depth of just 20 cm, it is ideal for narrow partition walls and modern interiors. The included Superior 450 manual burner features an adjustable flame and a 2.5-litre capacity, providing up to 7.5 hours of burn time per fill. Crafted from 4 mm black powder-coated stainless steel, this fireplace includes tempered glass to shield the flames from drafts, ensuring a stable and elegant flame effect.