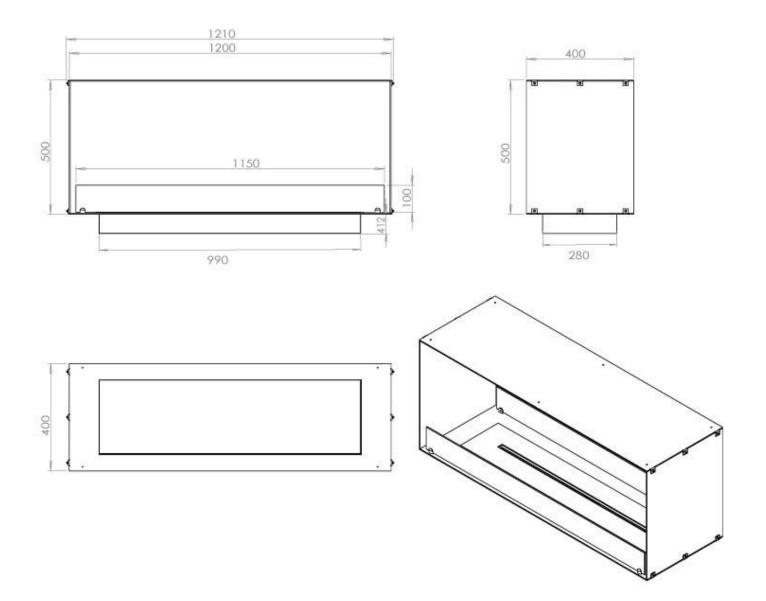

### Size

| Length/Width | 120 cm |  |
|--------------|--------|--|
| Height       | 50 cm  |  |
| Depth        | 40 cm  |  |
| Weight       | 35 kg  |  |

PrimeFire 1000

FLA 3 990 mm

FLA 3+ 990 mm

Automatic burner 1000