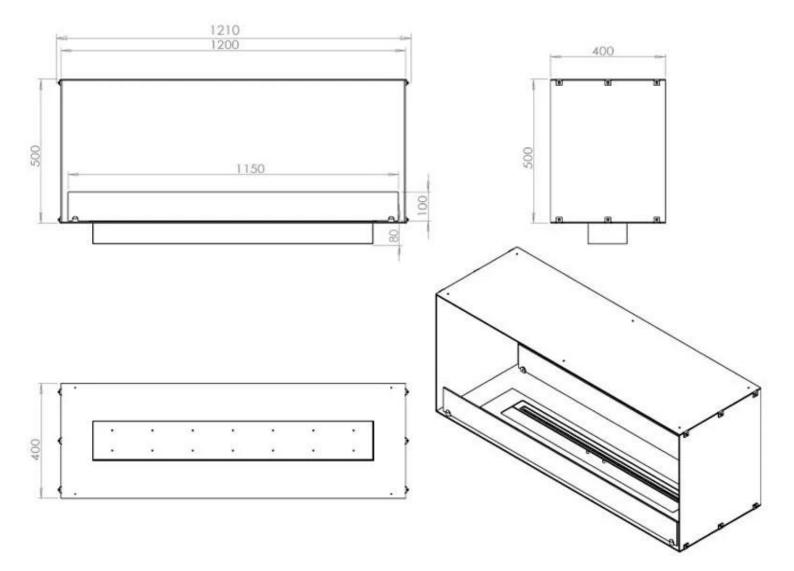

# **FOCO TWO 1200**

BIO-30-106

Foco Two 1200 is a double-sided tunnel bioethanol fireplace designed for built-in installation, allowing a view of the flames from two opposite sides. This fireplace is perfect for integrating into a partition wall or as a room divider between the living room and kitchen. Choose between manual or automatic bioethanol burners, which offer adjustable flame levels and remote control for added convenience. Made from 4 mm powder-coated stainless steel with tempered glass, Foco Two ensures a stable and safe flame experience, adding a modern and stylish touch to your home.

### Size

| Length/Width | 120 cm |  |
|--------------|--------|--|
| Height       | 50 cm  |  |
| Depth        | 40 cm  |  |
| Weight       | 35 kg  |  |

PrimeFire 1000

FLA 3 990 mm

FLA 3+ 990 mm

Automatic burner 1000