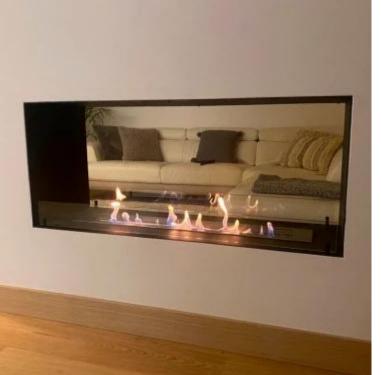

# **FOCO TWO 1200**

BIO-30-106

Foco Two 1200 is a double-sided tunnel bioethanol fireplace designed for built-in installation, allowing a view of the flames from two opposite sides. This fireplace is perfect for integrating into a partition wall or as a room divider between the living room and kitchen. Choose between manual or automatic bioethanol burners, which offer adjustable flame levels and remote control for added convenience. Made from 4 mm powder-coated stainless steel with tempered glass, Foco Two ensures a stable and safe flame experience, adding a modern and stylish touch to your home.

### **Burner - Features**

| Control            | Remote Control   |
|--------------------|------------------|
| Control            | Automatic        |
| Control            | Manual           |
| Minimum room size  | 90 m³            |
| Adjustable flame   | Yes              |
| Burner Model       | 5 Litre Superior |
| Flame length       | 85 cm            |
| Burning time up to | 6 hours          |
| Remote control     | Yes (add-on)     |
| Power Requirements | No               |
| Power Requirements | Yes              |
| Heat output (max)  | 6,2 kW           |
| Consumption        | 0.72 L/h         |