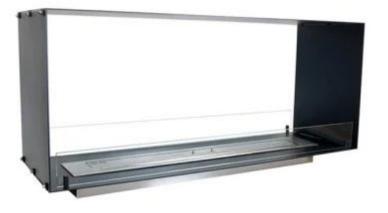

# **FOCO TWO 1200**

BIO-30-106

Foco Two 1200 is a double-sided tunnel bioethanol fireplace designed for built-in installation, allowing a view of the flames from two opposite sides. This fireplace is perfect for integrating into a partition wall or as a room divider between the living room and kitchen. Choose between manual or automatic bioethanol burners, which offer adjustable flame levels and remote control for added convenience. Made from 4 mm powder-coated stainless steel with tempered glass, Foco Two ensures a stable and safe flame experience, adding a modern and stylish touch to your home.

### Size

| Length/Width | 120 cm |  |
|--------------|--------|--|
| Height       | 50 cm  |  |
| Depth        | 40 cm  |  |
| Weight       | 35 kg  |  |

PrimeFire 1000

FLA 3 990 mm

FLA 3+ 990 mm

Automatic burner 1000