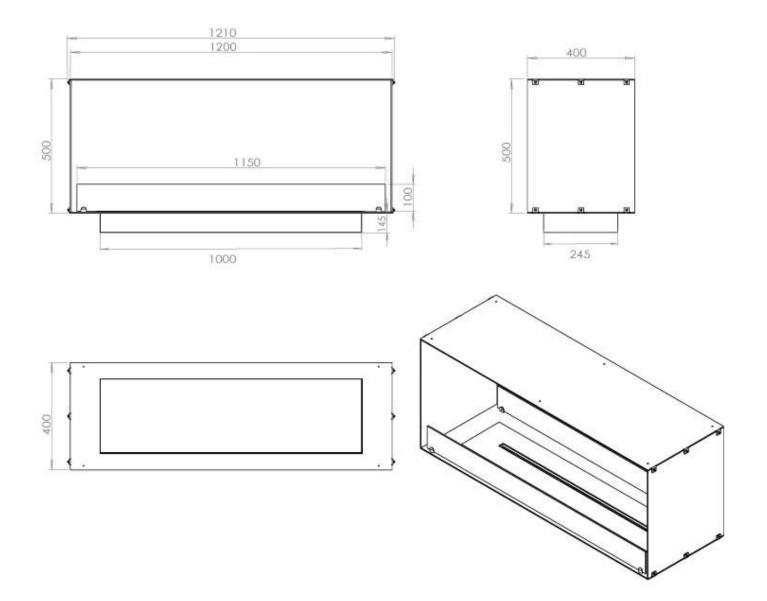

### Size

| Length/Width | 120 cm |  |
|--------------|--------|--|
| Height       | 50 cm  |  |
| Depth        | 40 cm  |  |
| Weight       | 35 kg  |  |

PrimeFire 1000

FLA 3 990 mm

FLA 3+ 990 mm

Automatic burner 1000