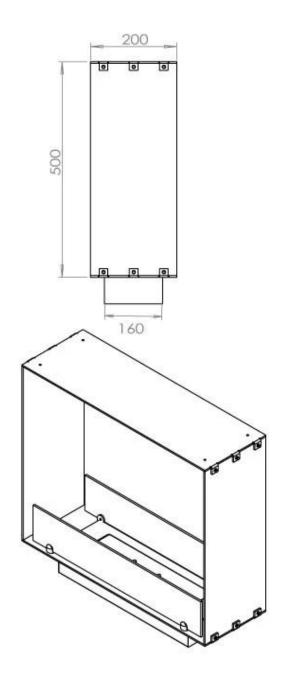

#### Size

| <u> </u>     |       |
|--------------|-------|
| Length/Width | 60 cm |
| Height       | 50 cm |
| Depth        | 20 cm |