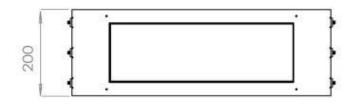

#### Size

| <u> </u>     |       |
|--------------|-------|
| Length/Width | 60 cm |
| Height       | 50 cm |
| Depth        | 20 cm |