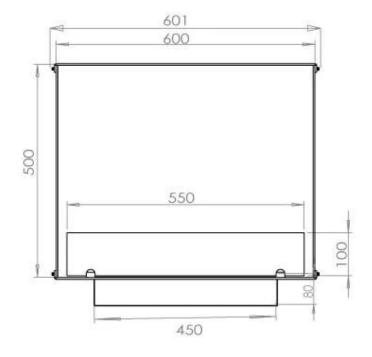

#### Size

| <u> </u>     |       |
|--------------|-------|
| Length/Width | 60 cm |
| Height       | 50 cm |
| Depth        | 20 cm |