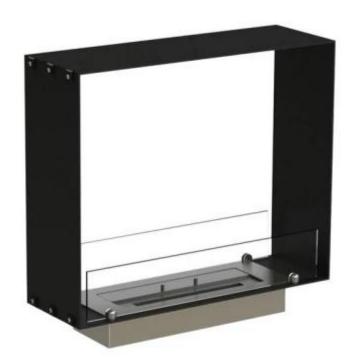

# **FOCO TWO 600 SLIM**

BIO-30-101

Foco Two 600 Slim is a sleek tunnel bioethanol fireplace designed for installation in walls with limited depth, only 20 cm. This fireplace is perfect for thin walls and allows for viewing flames from two opposite sides. Equipped with an adjustable Superior 450 bioethanol burner with a 2.5-liter capacity, it offers up to 7.5 hours of burn time. Made from 4 mm powder-coated stainless steel, the fireplace includes tempered glass to protect the flames from drafts, ensuring a stable flame experience.