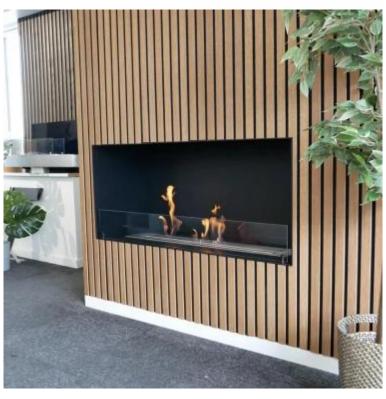

## **FOCO ONE 1200**

BIO-30-130

Foco One 1200 is a stylish one-sided built-in bioethanol fireplace, perfect for wall installation. Designed for modern interiors, this fireplace insert allows the flames to be viewed only from the front, creating a stunning focal point. Choose between a manual or automatic bioethanol burner, offering adjustable flame levels and, in automatic models, remote control via app. Constructed from 4 mm powder-coated stainless steel, it includes tempered glass to protect the flames and ensure a stable burn.