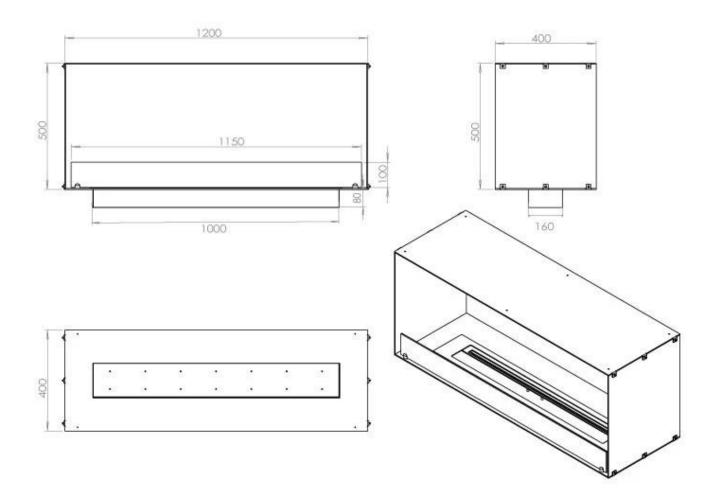

## **FOCO ONE 1200**

BIO-30-130

Foco One 1200 is a stylish one-sided built-in bioethanol fireplace, perfect for wall installation. Designed for modern interiors, this fireplace insert allows the flames to be viewed only from the front, creating a stunning focal point. Choose between a manual or automatic bioethanol burner, offering adjustable flame levels and, in automatic models, remote control via app. Constructed from 4 mm powder-coated stainless steel, it includes tempered glass to protect the flames and ensure a stable burn.

#### Size

| Length/Width | 120 cm |
|--------------|--------|
| Height       | 50 cm  |
| Depth        | 40 cm  |
| Weight       | 35 kg  |