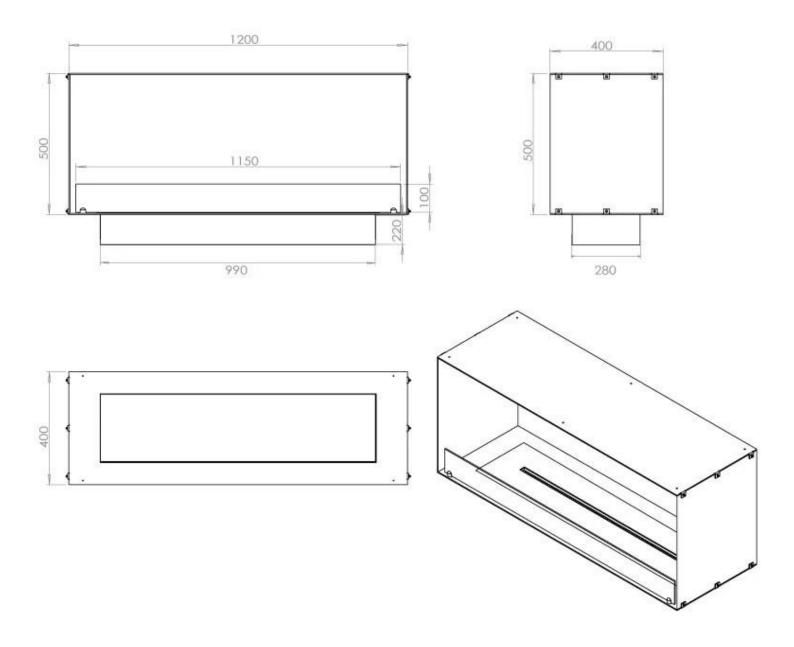

#### Size

| Length/Width | 120 cm |
|--------------|--------|
| Height       | 50 cm  |
| Depth        | 40 cm  |
| Weight       | 35 kg  |

FLA 3+ 990 mm

FLA 3 990 mm