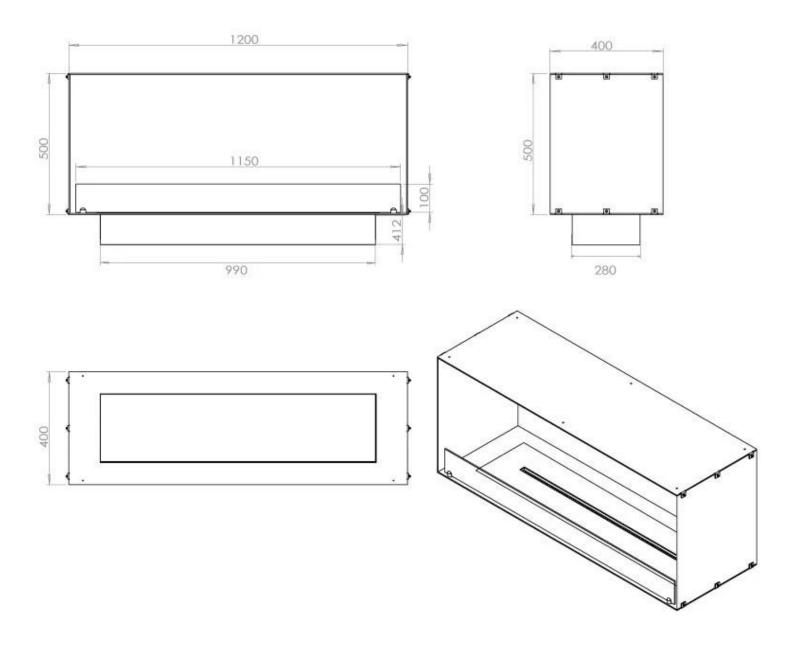

#### Size

| Length/Width | 120 cm |
|--------------|--------|
| Height       | 50 cm  |
| Depth        | 40 cm  |
| Weight       | 35 kg  |

FLA 3+ 990 mm

FLA 3 990 mm