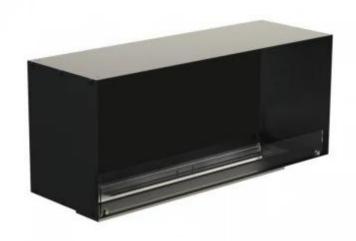

## **FOCO ONE 1200**

BIO-30-130

Foco One 1200 is a stylish one-sided built-in bioethanol fireplace, perfect for wall installation. Designed for modern interiors, this fireplace insert allows the flames to be viewed only from the front, creating a stunning focal point. Choose between a manual or automatic bioethanol burner, offering adjustable flame levels and, in automatic models, remote control via app. Constructed from 4 mm powder-coated stainless steel, it includes tempered glass to protect the flames and ensure a stable burn.

### Type

| - 7          |                                          |
|--------------|------------------------------------------|
| Product type | 1-sided Built-in Bioethanol<br>Fireplace |
| Fuel         | Bioethanol                               |
| Flue/Chimney | Not Required                             |
| Brand        | Foco                                     |
| Use          | Indoor                                   |
| Flame view   | Front                                    |
| Warranty     | 2 years                                  |