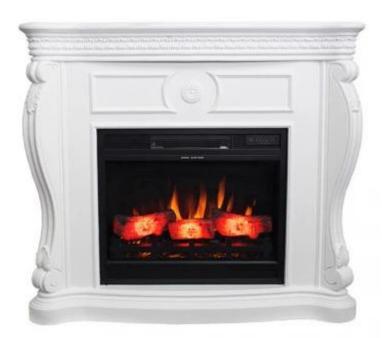

# LINCOLNSHIRE KAMIN ELECTRIC FIREPLACE

ELP-80-135

Lincolnshire is a classical freestanding electric fireplace that brings a cosy atmosphere to your home. The heat output is adjustable and the fireplace may be used both with and without heat.

### Material & Appearance

| Platerial & Appearance     |             |  |
|----------------------------|-------------|--|
| Material                   | Wood        |  |
| Material                   | Metal       |  |
| Colour                     | White       |  |
| Interior (colour/material) | Black       |  |
| Flame view                 | Front       |  |
| Decoration                 | Wooden Logs |  |
| Glas included              | No          |  |
|                            |             |  |