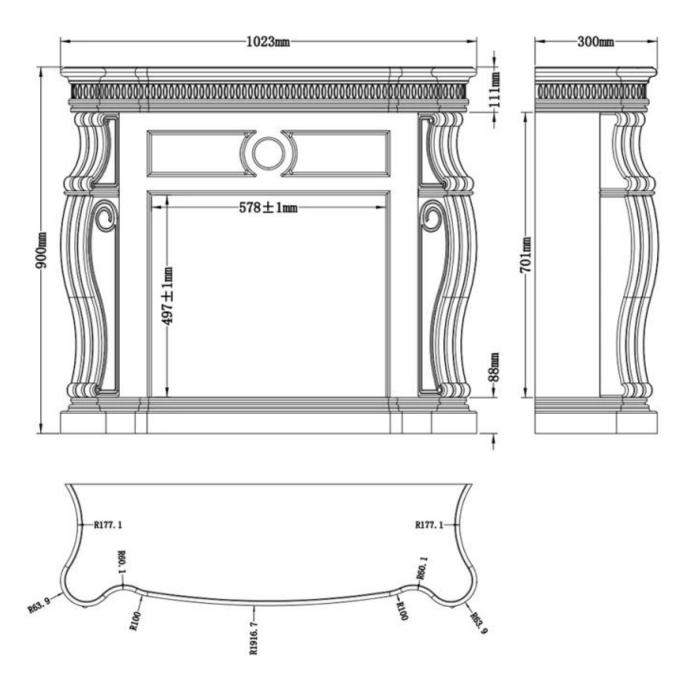

## Size & Weight

|              | 43 cm  |
|--------------|--------|
| Length/Width | 102 cm |
| Height       | 90 cm  |
| Depth        | 30 cm  |
| Weight       | 60 kg  |