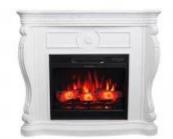

# LINCOLNSHIRE KAMIN ELECTRIC FIREPLACE

ELP-80-135

Lincolnshire is a classical freestanding electric fireplace that brings a cosy atmosphere to your home. The heat output is adjustable and the fireplace may be used both with and without heat.