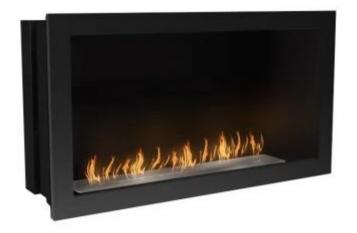

## **ICON FIRES FIREBOX SFB1100 - BLACK**

BIO-70-207

Slimline Firebox SFB1100 built-in bioethanol fireplace in black is a modern and stylish solution that combines aesthetics with functionality. This fireplace is easy to integrate into any home or office and requires no chimney, as it runs on eco-friendly bioethanol. With an adjustable flame, you can customize the heat and brightness to suit your needs, and with a burn time of up to 8 hours, it ensures lasting comfort. The Slimline Firebox SFB1100 is the perfect choice for those seeking an efficient and maintenance-free fireplace.

## **Material and Appearance**

| Material                   | Stainless Steel |
|----------------------------|-----------------|
| Colour                     | Black           |
| Interior (colour/material) | Black           |
| Flame view                 | Front           |
| Shape                      | Rectangular     |
| Glas included              | No              |