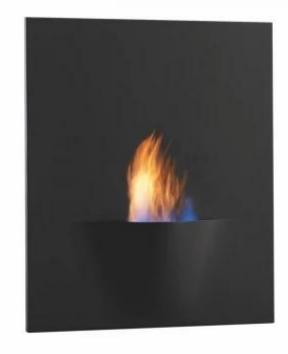

# **SAFRETTI GAYA**

BIO-60-230

Gaya wall fireplace from Dutch Safretti.

#### **Material and Appearance**

| Material      | Powder coated steel |
|---------------|---------------------|
| Colour        | Black               |
| Flame view    | Three-sided         |
| Shape         | Rectangular         |
| Glas included | No                  |