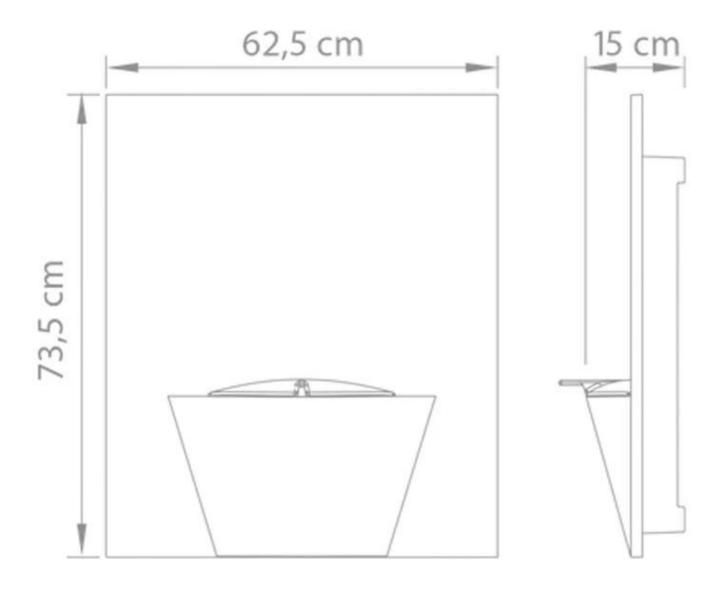

# **Dimensions & Weight**

| Length/Width | 62,5 cm |
|--------------|---------|
| Height       | 73,5 cm |
| Depth        | 15 cm   |
| Weight       | 12 kg   |