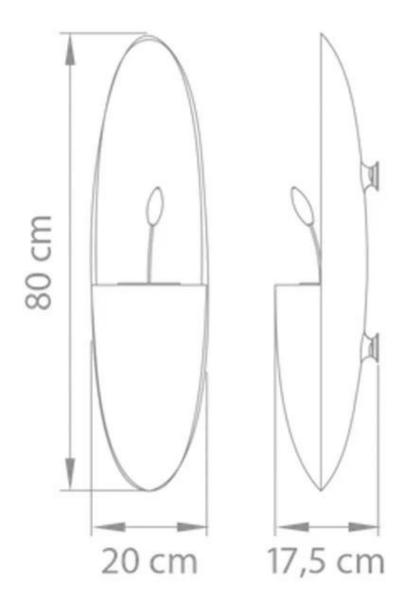

#### **Dimensions & Weight**

| Length/Width | 20 cm   |
|--------------|---------|
| Height       | 80 cm   |
| Depth        | 17,5 cm |
| Weight       | 12 kg   |