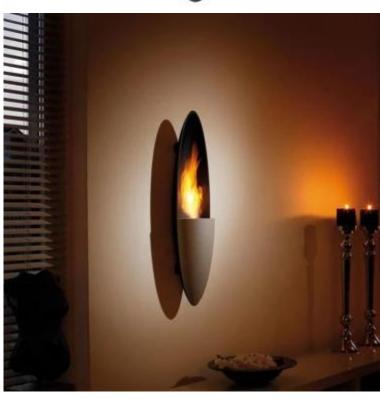

# **SAFRETTI PROMETHEUS PG - GREY**

BIO-60-227

Safretti Prometheus PG wall hanging bio fireplace in grey.