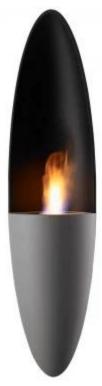

# **SAFRETTI PROMETHEUS PG - GREY**

BIO-60-227

Safretti Prometheus PG wall hanging bio fireplace in grey.

#### **Material and Appearance**

| • •           |                     |
|---------------|---------------------|
| Material      | Powder coated steel |
| Colour        | Grey                |
| Colour        | Black               |
| Flame view    | Three-sided         |
| Shape         | Oval                |
| Glas included | No                  |