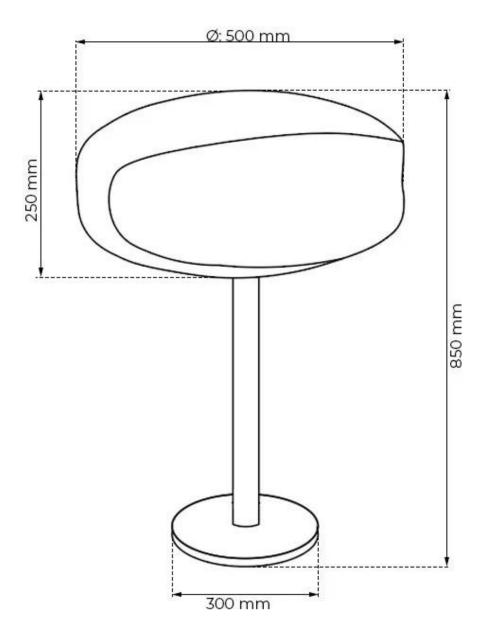

### **Dimensions & Weight**

| Height   | 85 cm |
|----------|-------|
| Diameter | 50 cm |
| Weight   | 26 kg |