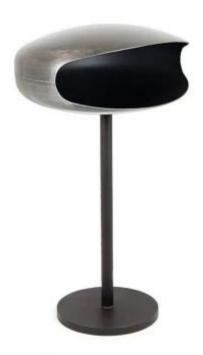

# **NEW YORK UFO-50 FREESTANDING BIO FIREPLACE**

BIO-40-014

The UFO-50 New York is a rustic, handcrafted bioethanol fireplace by Hein & Haugaard, designed for free-standing use. Made of stainless steel with visible welds, this exclusive fireplace adds a modern touch to any space. It features a 1.5L burner with up to 6 hours of burn time per fill and requires no chimney, making it easy to maintain. Over time, the top of the fireplace develops a beautiful gold/copper hue from the heat, enhancing its unique appearance. It comes with a base mount and extinguishing tools.

### **Material and Appearance**

| Material      | Steel |
|---------------|-------|
| Flame view    | Front |
| Shape         | Oval  |
| Glas included | No    |