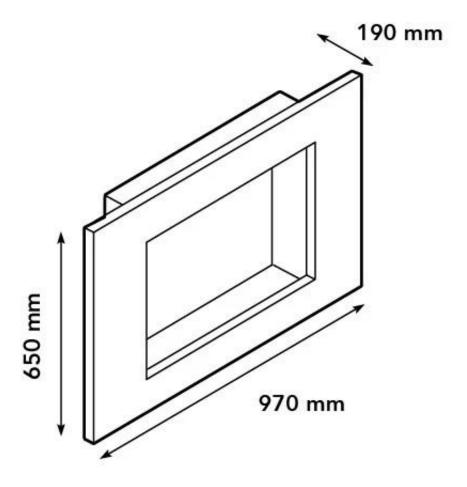

## **Dimensions & Weight**

| Length/Width | 97 cm |
|--------------|-------|
| Height       | 65 cm |
| Depth        | 19 cm |
| Weight       | 25 kg |