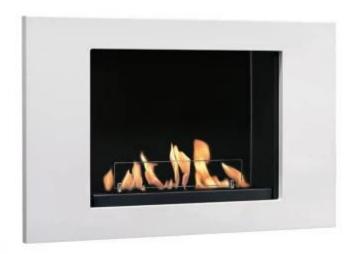

# **GOYA WALL-MOUNTED FIRE - WHITE**

BIO-60-109

Goya is a wall mounted bio ethanol fire with a metal skeleton and an interchangeable frame of various colours.

### **Material and Appearance**

| Material      | MDF         |
|---------------|-------------|
| Colour        | White       |
| Shape         | Rectangular |
| Glas included | Yes         |