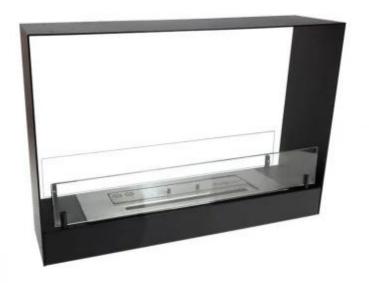

# **BUILT-IN BIO FIREPLACE IN BLACK - 60 CM**

BIO-30-009

ScandiFlames Two-Sided 60 cm Built-In slim Bioethanol fireplace designed for narrow walls. With a 2.5-liter tank, it provides up to 7.5 hours of stunning flames. Tunnel fireplace designed to enjoy the flame view from both sides, adding elegance to any modern home. The fireplace includes two safety glass panels, a built-in frame, and easy manual operation, with no need for electricity or a chimney. This fireplace is a slim model with a depth of only 18.2 cm.

#### **Material and Appearance**

| Material      | Steel |
|---------------|-------|
| Colour        | Black |
| Glas included | Yes   |