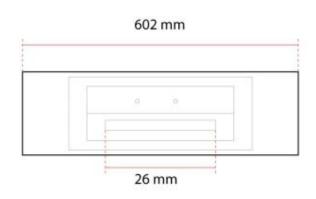

# **Dimensions & Weight**

| Length/Width | 60,2 cm |
|--------------|---------|
| Height       | 50,7 cm |
| Depth        | 18,2 cm |
| Weight       | 19 kg   |