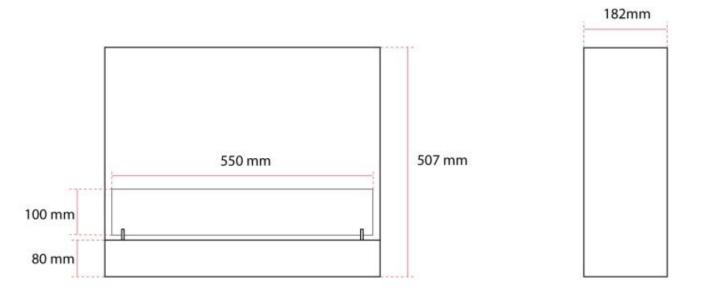

# **Dimensions & Weight**

| Length/Width | 60,2 cm |
|--------------|---------|
| Height       | 50,7 cm |
| Depth        | 18,2 cm |
| Weight       | 19 kg   |