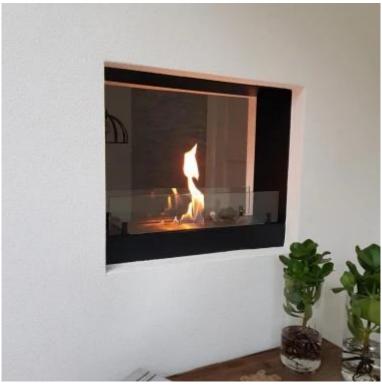

# **BUILT-IN BIO FIREPLACE IN BLACK - 60 CM**

BIO-30-009

ScandiFlames Two-Sided 60 cm Built-In slim Bioethanol fireplace designed for narrow walls. With a 2.5-liter tank, it provides up to 7.5 hours of stunning flames. Tunnel fireplace designed to enjoy the flame view from both sides, adding elegance to any modern home. The fireplace includes two safety glass panels, a built-in frame, and easy manual operation, with no need for electricity or a chimney. This fireplace is a slim model with a depth of only 18.2 cm.