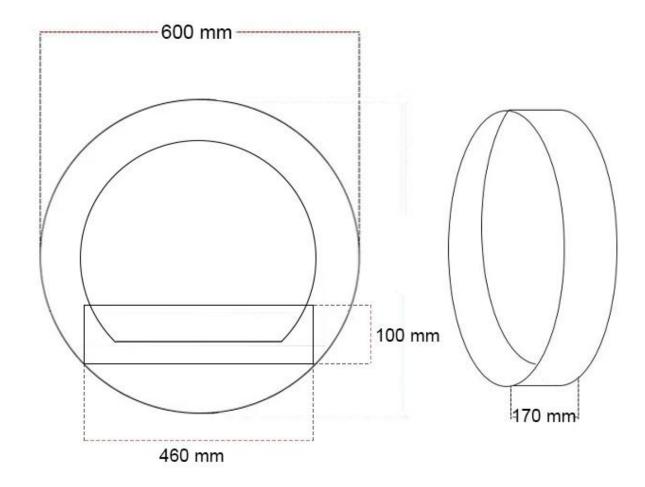

| Depth    | 17 cm   |
|----------|---------|
| Diameter | 60 cm   |
| Weight   | 12,5 kg |

| Minimum room size           | 45 m³      |
|-----------------------------|------------|
| Fuel                        | Bioethanol |
| Burning time up to          | 6 hours    |
| Capacity                    | 1.5 Litres |
| Heat output (max)           | 1,92 kW    |
| Recommended air change rate | 1          |