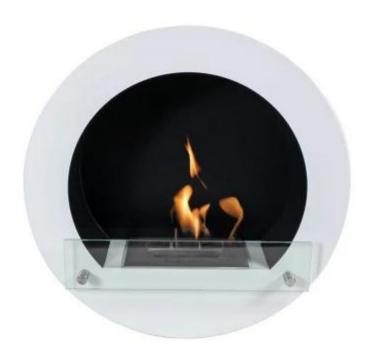

# WHITE ROUND WALL MOUNTED BIOETHANOL FIREPLACE

BIO-10-003WH

ScandiFlames Round Wall-Mounted Bio Fireplace in white, 60 cm diameter, with 1.5-liter burner. Provides up to 6 hours of burn time and a heat output of 1.92 kW. The burner requires no electricity and features ceramic wool for enhanced safety. A stylish and efficient solution, perfect for modern homes.

### **Material and Appearance**

| Material                   | Steel |
|----------------------------|-------|
| Colour                     | White |
| Finish                     | Matte |
| Interior (colour/material) | Black |

| Flame view    | Front |  |
|---------------|-------|--|
| Shape         | Round |  |
| Glas included | Yes   |  |