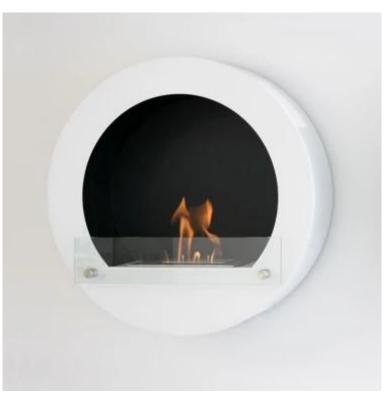

# WHITE ROUND WALL MOUNTED BIOETHANOL FIREPLACE

BIO-10-003WH

ScandiFlames Round Wall-Mounted Bio Fireplace in white, 60 cm diameter, with 1.5-liter burner. Provides up to 6 hours of burn time and a heat output of 1.92 kW. The burner requires no electricity and features ceramic wool for enhanced safety. A stylish and efficient solution, perfect for modern homes.

### **Material and Appearance**

| Material                   | Steel |
|----------------------------|-------|
| Colour                     | White |
| Finish                     | Matte |
| Interior (colour/material) | Black |

| Flame view    | Front |  |
|---------------|-------|--|
| Shape         | Round |  |
| Glas included | Yes   |  |