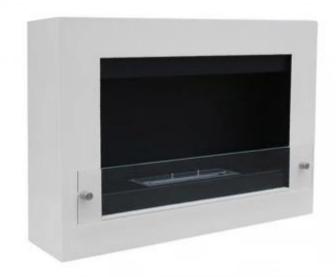

# **NEBRASKA WHITE - WALL MOUNTED BIOFIREPLACE**

BIO-10-044

ScandiFlames Nebraska wall-mounted bio fireplace in white with a glass front. Measures H: 54 cm, W: 78 cm, D: 16.5 cm, and has a burn time of up to 6 hours. This elegant and sleek bioethanol fireplace is perfect for wall mounting and easily blends into any home with its timeless design. The safety glass on the front makes it ideal for families with children and pets. The combination of the white frame and black backplate creates a beautiful contrast, enhancing the flames' colors and depth. Easy to maintain and clean, as it produces no smoke, soot, or ash. Includes mounting brackets, extinguishing tool, and requires no electricity.

## **Material and Appearance**

| Material      | Steel       |
|---------------|-------------|
| Colour        | White       |
| Shape         | Rectangular |
| Glas included | Yes         |