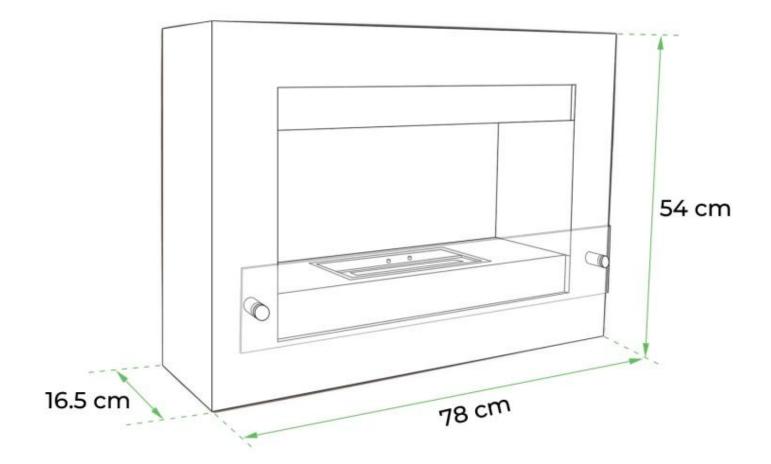

#### **Dimensions & Weight**

| Length/Width | 78 cm   |
|--------------|---------|
| Height       | 54 cm   |
| Depth        | 16,5 cm |
| Weight       | 19 kg   |