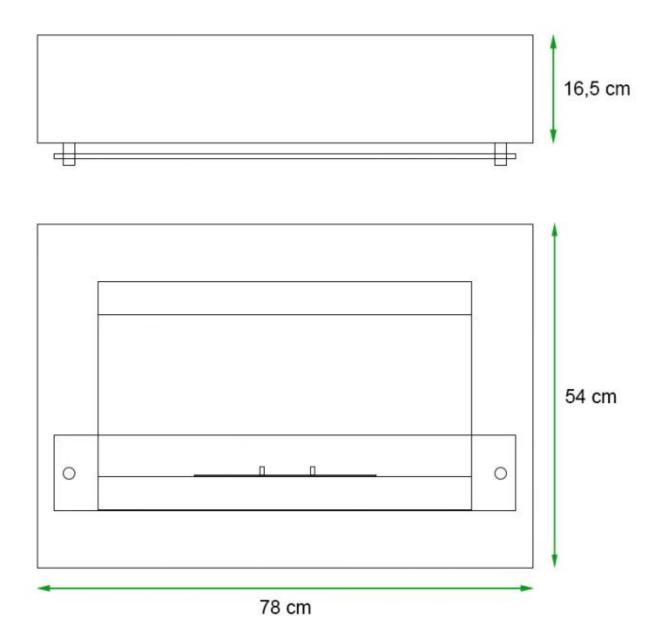

#### **Dimensions & Weight**

| Length/Width | 78 cm   |
|--------------|---------|
| Height       | 54 cm   |
| Depth        | 16,5 cm |
| Weight       | 19 kg   |