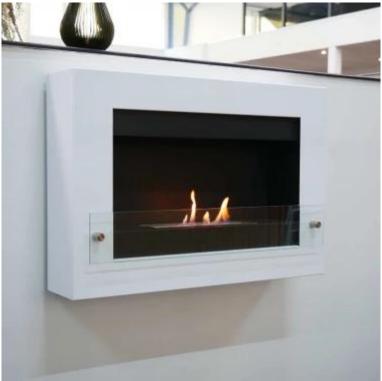

# **NEBRASKA WHITE - WALL MOUNTED BIOFIREPLACE**

BIO-10-044

ScandiFlames Nebraska wall-mounted bio fireplace in white with a glass front. Measures H: 54 cm, W: 78 cm, D: 16.5 cm, and has a burn time of up to 6 hours. This elegant and sleek bioethanol fireplace is perfect for wall mounting and easily blends into any home with its timeless design. The safety glass on the front makes it ideal for families with children and pets. The combination of the white frame and black backplate creates a beautiful contrast, enhancing the flames' colors and depth. Easy to maintain and clean, as it produces no smoke, soot, or ash. Includes mounting brackets, extinguishing tool, and requires no electricity.