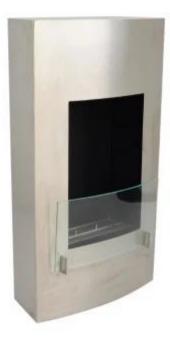

# **VERTICAL BIOETHANOL FIREPLACE**

BIO-10-019

ScandiFlames tall wall-mounted bio fireplace in stainless steel, ideal for narrow walls with a width of only 48 cm. The fireplace measures H: 80 cm, W: 48 cm, D: 20 cm and has a front glass that protects the flames from wind. The included 1.0-liter bioethanol burner provides about 5 hours of burn time and a heat output of 1.3 kW. The burner features manual control and built-in ceramic wool for longer burn time and increased safety. Easy to install and maintain, as it produces no smoke, soot, or ash.

Steel

### **Material and Appearance**

Material

| Colour                     | Stainless Steel |
|----------------------------|-----------------|
| Interior (colour/material) | Black           |
| Flame view                 | Front           |
| Shape                      | Oblong          |
| Glas included              | Yes             |