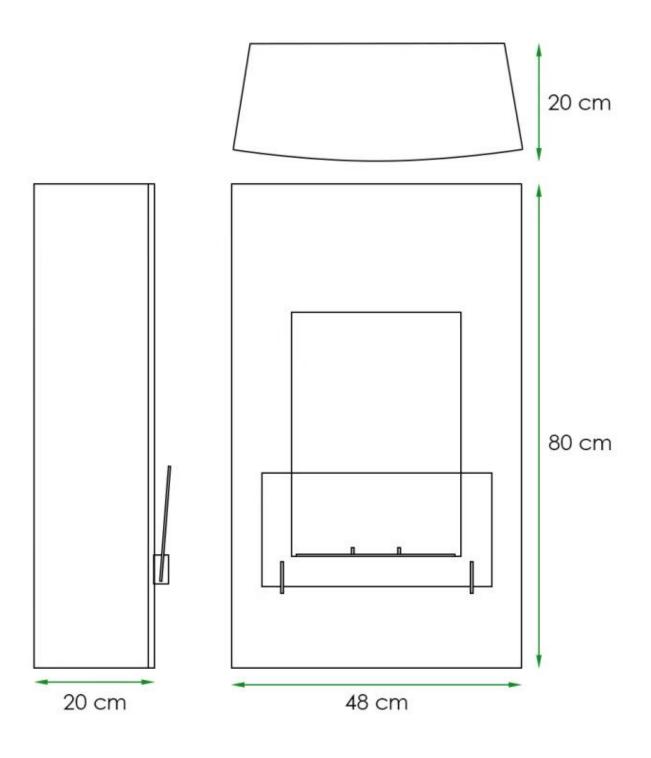

### **Dimensions & Weight**

| Length/Width | 48 cm |
|--------------|-------|
| Height       | 80 cm |
| Depth        | 20 cm |
| Weight       | 19 kg |