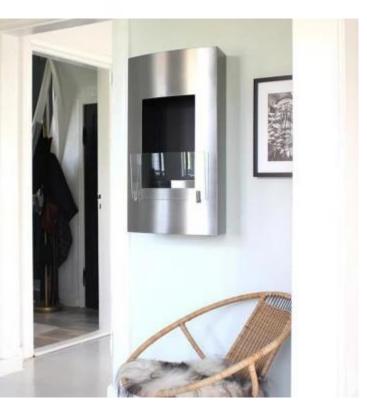

# **VERTICAL BIOETHANOL FIREPLACE**

BIO-10-019

ScandiFlames tall wall-mounted bio fireplace in stainless steel, ideal for narrow walls with a width of only 48 cm. The fireplace measures H: 80 cm, W: 48 cm, D: 20 cm and has a front glass that protects the flames from wind. The included 1.0-liter bioethanol burner provides about 5 hours of burn time and a heat output of 1.3 kW. The burner features manual control and built-in ceramic wool for longer burn time and increased safety. Easy to install and maintain, as it produces no smoke, soot, or ash.