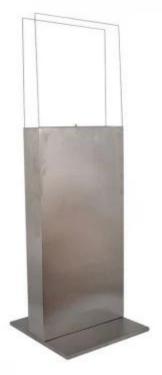

# TALL FREESTANDING BIO FIREPLACE

BIO-20-201

The tall bioethanol fireplace from ScandiFlames is an exclusive and eye-catching piece made of stainless steel with two safety glasses at the top. This freestanding bioethanol fireplace is designed for both commercial and private use and can easily be moved around. It operates on bioethanol and requires no electricity, making it easy to install and use. With a burn time of 3 hours and a heat output of 1.5 kW, it creates a calm and beautiful atmosphere wherever it is placed.

#### **Material and Appearance**

| Material   | Steel           |
|------------|-----------------|
| Colour     | Stainless Steel |
| Flame view | All sides       |

| Shape         | Oblong |
|---------------|--------|
| Glas included | Yes    |
|               |        |