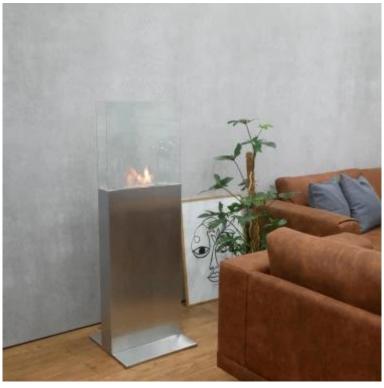

# TALL FREESTANDING BIO FIREPLACE

BIO-20-201

The tall bioethanol fireplace from ScandiFlames is an exclusive and eye-catching piece made of stainless steel with two safety glasses at the top. This freestanding bioethanol fireplace is designed for both commercial and private use and can easily be moved around. It operates on bioethanol and requires no electricity, making it easy to install and use. With a burn time of 3 hours and a heat output of 1.5 kW, it creates a calm and beautiful atmosphere wherever it is placed.