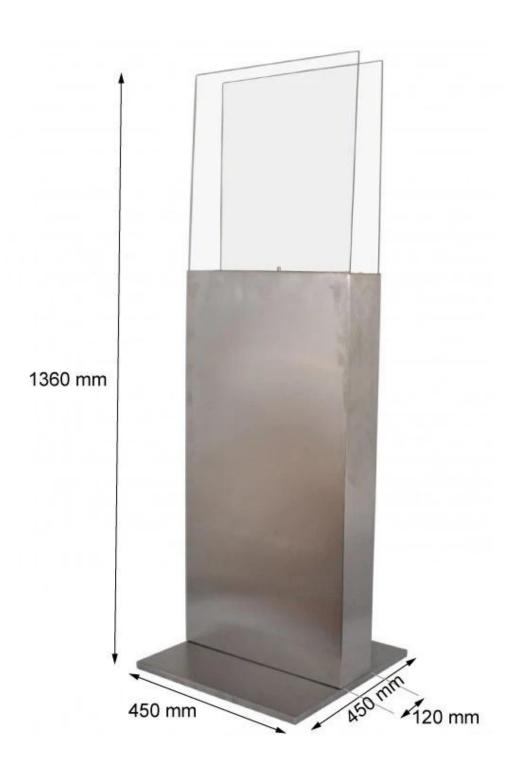

#### **Dimensions & Weight**

| Length/Width | 45 cm   |
|--------------|---------|
| Height       | 136 cm  |
| Depth        | 12 cm   |
| Weight       | 15,5 kg |