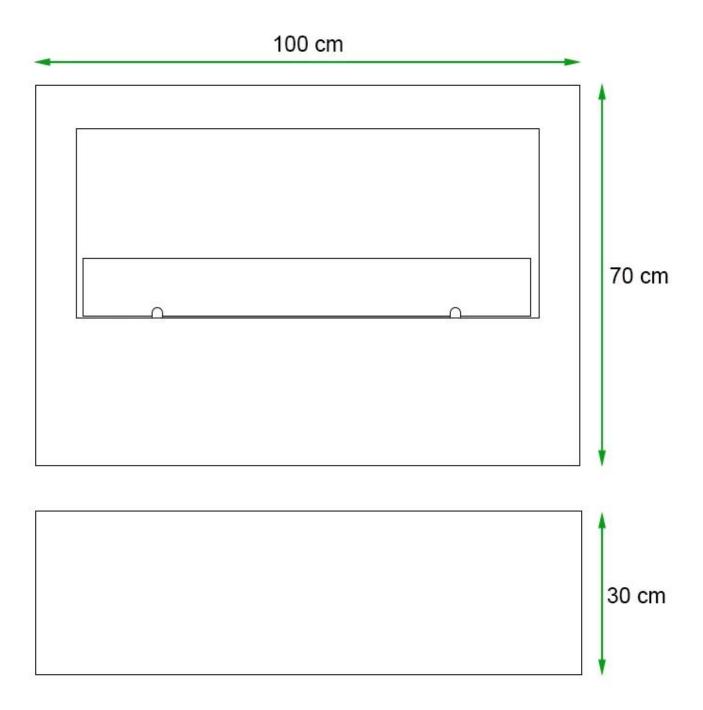

# **Dimensions & Weight**

| Length/Width | 100 cm |
|--------------|--------|
| Height       | 70 cm  |
| Depth        | 30 cm  |
| Weight       | 36 kg  |