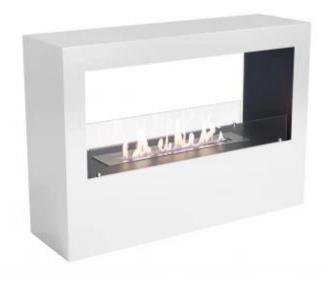

# LANSING L - WHITE FREESTANDING BIOETHANOL FIREPLACE

BIO-20-213

The ScandiFlames Lansing L is an elegant, freestanding two-sided bioethanol fireplace measuring H: 70 cm x W: 100 cm x D: 30 cm. This white fireplace is perfect as a room divider between the living room and kitchen, allowing the flames to be enjoyed from two opposite sides. It features a manual 3.5-liter fuel tank, providing up to 7.5 hours of burn time and a heat output of max 3.3 kW. Flame regulation and extinguishing tool is included.