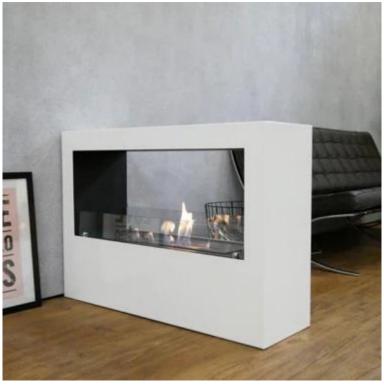

# LANSING L - WHITE FREESTANDING BIOETHANOL FIREPLACE

BIO-20-213

The ScandiFlames Lansing L is an elegant, freestanding two-sided bioethanol fireplace measuring H: 70 cm x W: 100 cm x D: 30 cm. This white fireplace is perfect as a room divider between the living room and kitchen, allowing the flames to be enjoyed from two opposite sides. It features a manual 3.5-liter fuel tank, providing up to 7.5 hours of burn time and a heat output of max 3.3 kW. Flame regulation and extinguishing tool is included.