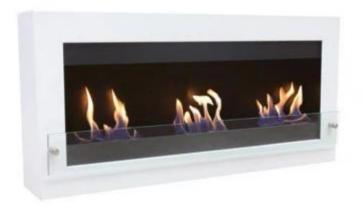

## LARGE WALL MOUNTED BIOFIREPLACE - WHITE

BIO-10-017W

ScandiFlames large wall-mounted bio fireplace in white with 3 outstanding burners, providing up to 4 kW of heat. The fireplace measures H: 54 cm, W: 136 cm, D: 23 cm and features safety glass to protect the flames from drafts and wind. Each of the 3 burners has a capacity of 1.5 liters and a burn time of about 5 hours and 15 minutes. Total consumption is approximately 0.54 liters of bioethanol per hour. No chimney or vent required, but the fireplace is recommended for rooms larger than 120 m³. Easy to install with included brackets and tools.