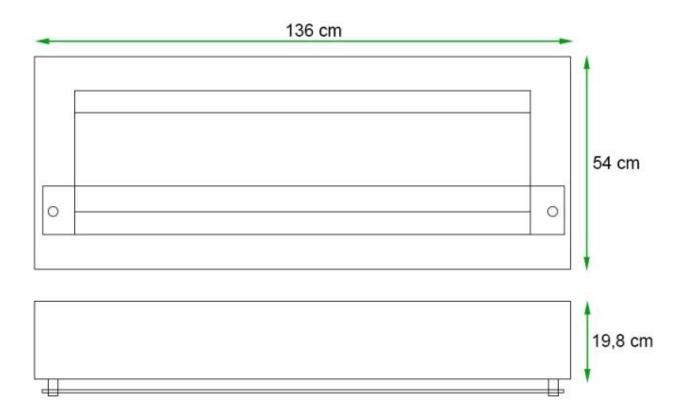

#### **Dimensions & Weight**

| Length/Width | 136 cm  |
|--------------|---------|
| Height       | 54 cm   |
| Depth        | 19,8 cm |
| Weight       | 29 kg   |