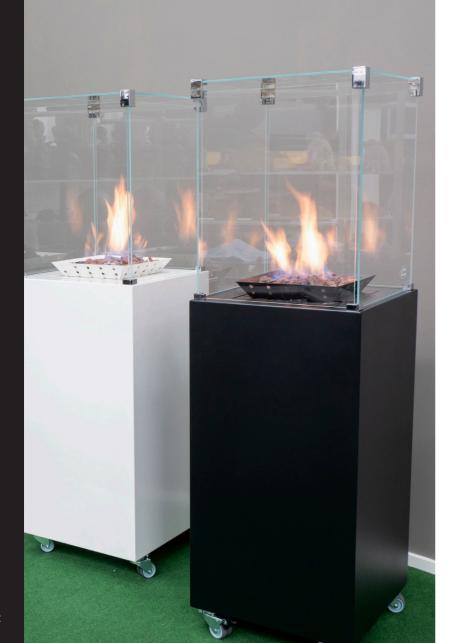

# Muztag Marbella

Compact, elegant and functional patio heater that can be used outside all year round.

With an adjustable flame and a heat output of up to 7.3 kW, Muztag Marbella not only provides beautiful flames but also enough heat to prolong the early mornings and cosy summer evenings on the terrace.

The gas bottle is hidden away inside the patio heater, where there is room for a standard BBQ gas bottle with a maximum size of 315x580 mm.

Should Muztag Marbella be stored outside when not in use. Then it is recommended to cover it with a protective cover.