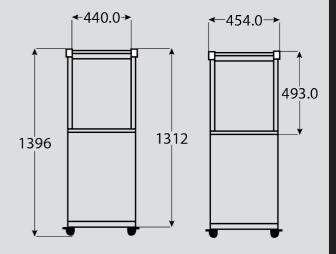

# Muztag Malaga

The elegant Malaga is inviting with its sleek design and large beautiful glass windows that provide an unspoiled view of the flames that can be seen from all sides.

Inside Malaga, there is room for a gas bottle with a size up to 315x580 mm. That way, the gas bottle is stored away and out of sight. Under the unit, wheels are fitted that make it easy to move and relocate the Muztag Malaga.

With an adjustable flame and a heat output of up to 7.3 kW, Malaga is the perfect gathering point for any party or get-together.

Should Muztag Malaga be stored outside when not in use. Then it is recommended to cover it with a protective cover.