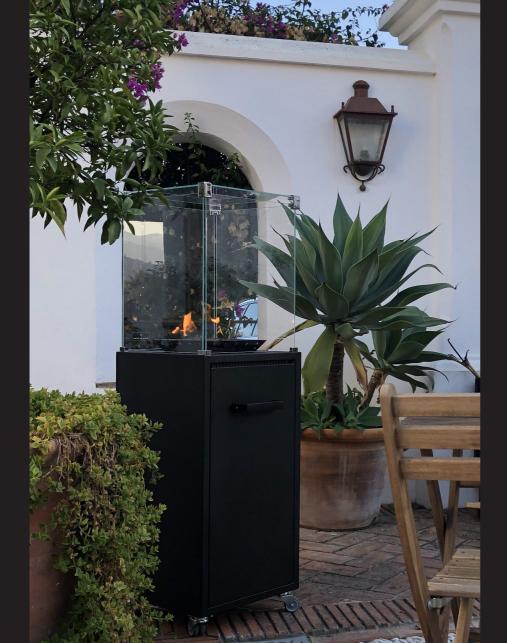

# Muztag Malaga

The elegant Malaga is inviting with its sleek design and large beautiful glass windows that provide an unspoiled view of the flames that can be seen from all sides.

Inside Malaga, there is room for a gas bottle with a size up to 315x580 mm. That way, the gas bottle is stored away and out of sight. Under the unit, wheels are fitted that make it easy to move and relocate the Muztag Malaga.

With an adjustable flame and a heat output of up to 7.3 kW, Malaga is the perfect gathering point for any party or get-together.

Should Muztag Malaga be stored outside when not in use. Then it is recommended to cover it with a protective cover.

## Gas Bottle

The gas bottle can be hidden inside the unit. Maximum size 315x580mm