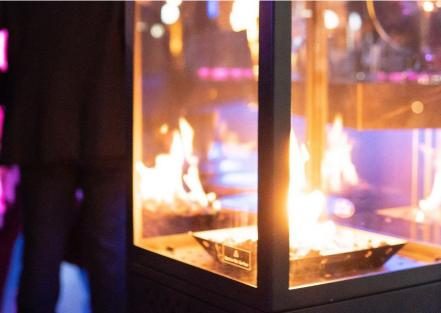

# Muztag Malaga

The elegant Malaga is inviting with its sleek design and large beautiful glass windows that provide an unspoiled view of the flames that can be seen from all sides.

Inside Malaga, there is room for a gas bottle with a size up to 315x580 mm. That way, the gas bottle is stored away and out of sight. Under the unit, wheels are fitted that make it easy to move and relocate the Muztag Malaga.

With an adjustable flame and a heat output of up to 7.3 kW, Malaga is the perfect gathering point for any party or get-together.

Should Muztag Malaga be stored outside when not in use. Then it is recommended to cover it with a protective cover.