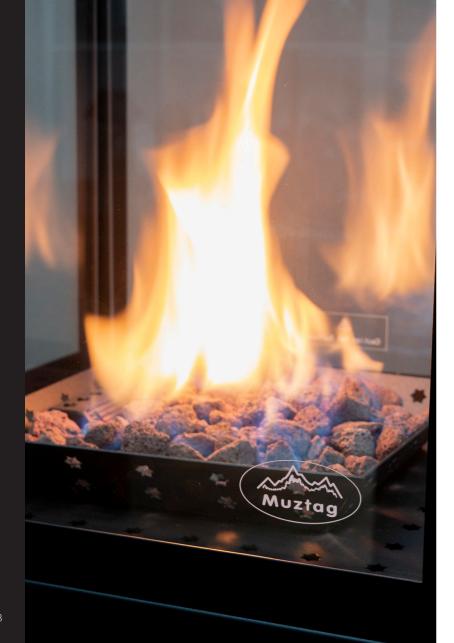

# Muztag Malaga

The elegant Malaga is inviting with its sleek design and large beautiful glass windows that provide an unspoiled view of the flames that can be seen from all sides.

Inside Malaga, there is room for a gas bottle with a size up to 315x580 mm. That way, the gas bottle is stored away and out of sight. Under the unit, wheels are fitted that make it easy to move and relocate the Muztag Malaga.

With an adjustable flame and a heat output of up to 7.3 kW, Malaga is the perfect gathering point for any party or get-together.

Should Muztag Malaga be stored outside when not in use. Then it is recommended to cover it with a protective cover.