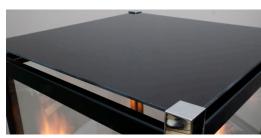

# Muztag Malaga

The elegant Malaga is inviting with its sleek design and large beautiful glass windows that provide an unspoiled view of the flames that can be seen from all sides.

Inside Malaga, there is room for a gas bottle with a size up to 315x580 mm. That way, the gas bottle is stored away and out of sight. Under the unit, wheels are fitted that make it easy to move and relocate the Muztag Malaga.

With an adjustable flame and a heat output of up to 7.3 kW, Malaga is the perfect gathering point for any party or get-together.

Should Muztag Malaga be stored outside when not in use. Then it is recommended to cover it with a protective cover.