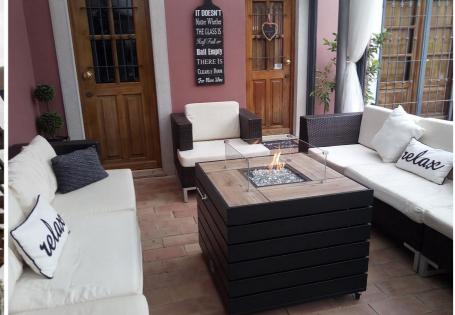

# Muztag Marbella

Compact, elegant and functional patio heater that can be used outside all year round.

With an adjustable flame and a heat output of up to 7.3 kW, Muztag Marbella not only provides beautiful flames but also enough heat to prolong the early mornings and cosy summer evenings on the terrace.

The gas bottle is hidden away inside the patio heater, where there is room for a standard BBQ gas bottle with a maximum size of 315x580 mm.

Should Muztag Marbella be stored outside when not in use. Then it is recommended to cover it with a protective cover.