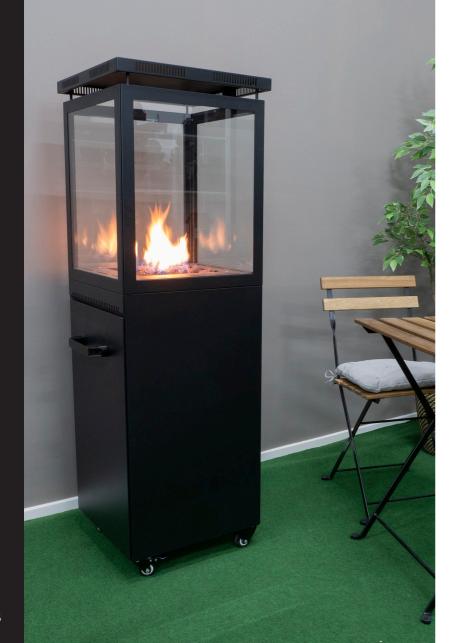

# Muztag Malaga

The elegant Malaga is inviting with its sleek design and large beautiful glass windows that provide an unspoiled view of the flames that can be seen from all sides.

Inside Malaga, there is room for a gas bottle with a size up to 315x580 mm. That way, the gas bottle is stored away and out of sight. Under the unit, wheels are fitted that make it easy to move and relocate the Muztag Malaga.

With an adjustable flame and a heat output of up to 7.3 kW, Malaga is the perfect gathering point for any party or get-together.

Should Muztag Malaga be stored outside when not in use. Then it is recommended to cover it with a protective cover.