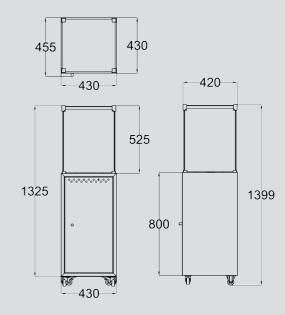

# Muztag Malaga

The elegant Malaga is inviting with its sleek design and large beautiful glass windows that provide an unspoiled view of the flames that can be seen from all sides.

Inside Malaga, there is room for a gas bottle with a size up to 315x580 mm. That way, the gas bottle is stored away and out of sight. Under the unit, wheels are fitted that make it easy to move and relocate the Muztag Malaga.

With an adjustable flame and a heat output of up to 7.3 kW, Malaga is the perfect gathering point for any party or get-together.

Should Muztag Malaga be stored outside when not in use. Then it is recommended to cover it with a protective cover.