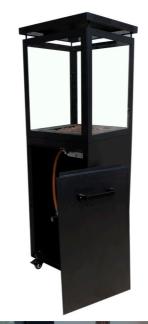

# Muztag Malaga

The elegant Malaga is inviting with its sleek design and large beautiful glass windows that provide an unspoiled view of the flames that can be seen from all sides.

Inside Malaga, there is room for a gas bottle with a size up to 315x580 mm. That way, the gas bottle is stored away and out of sight. Under the unit, wheels are fitted that make it easy to move and relocate the Muztag Malaga.

With an adjustable flame and a heat output of up to 7.3 kW, Malaga is the perfect gathering point for any party or get-together.

Should Muztag Malaga be stored outside when not in use. Then it is recommended to cover it with a protective cover.

## Gas Bottle

The gas bottle can be hidden inside the unit. Maximum size 315x580mm