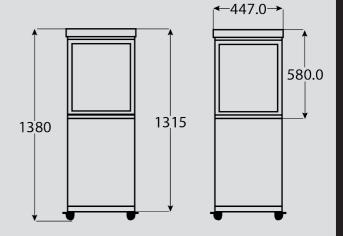

# Muztag Malaga

The elegant Malaga is inviting with its sleek design and large beautiful glass windows that provide an unspoiled view of the flames that can be seen from all sides.

Inside Malaga, there is room for a gas bottle with a size up to 315x580 mm. That way, the gas bottle is stored away and out of sight. Under the unit, wheels are fitted that make it easy to move and relocate the Muztag Malaga.

## Gas Bottle

The gas bottle can be hidden inside the unit. Maximum size 315x580mm