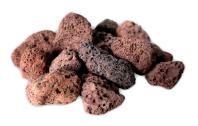

# **Lava Rocks**

Small lava rocks that give life and play to the flames in your Muztag fireplace. A set of lava rocks contains enough rocks to cover the burner in a standard square Muztag gas fireplace. Lava rocks are included for all Muztag fireplaces.