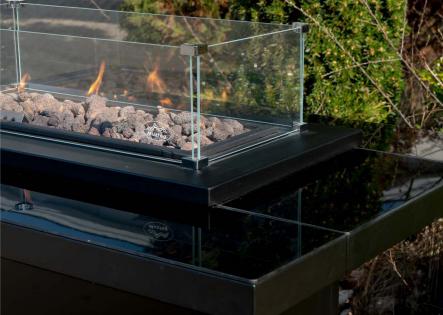

# Muztag Murcia

Murcia is a classic outdoor gas patio heater that makes your patio into a nice and comfortable living space.

Four large sides with glass give a clear view of the dancing flames. The mounted wheels make the fireplace easy to move and transport around.

The included lava rocks gives extra life to the flames and on a 11 kg gas bottle can the fireplace burn for up to 35 hours at a medium flame size.

Should Muztag Murcia be stored outdoors when not in use. It should be covered with a protective cover to prolong the lifespan of the unit.