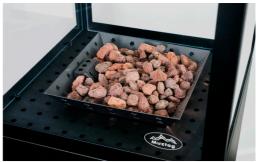

# **Lava Rocks**

Small lava rocks that give life and play to the flames in your Muztag fireplace. A set of lava rocks contains enough rocks to cover the burner in a standard square Muztag gas fireplace. Lava rocks are included for all Muztag fireplaces.