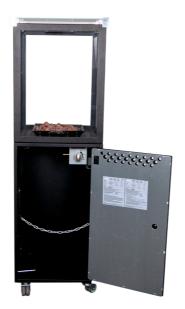

# Muztag Marbella

Compact, elegant and functional patio heater that can be used outside all year round.

With an adjustable flame and a heat output of up to 7.3 kW, Muztag Marbella not only provides beautiful flames but also enough heat to prolong the early mornings and cosy summer evenings on the terrace.

The gas bottle is hidden away inside the patio heater, where there is room for a standard BBQ gas bottle with a maximum size of 315x580 mm.

Should Muztag Marbella be stored outside when not in use. Then it is recommended to cover it with a protective cover.