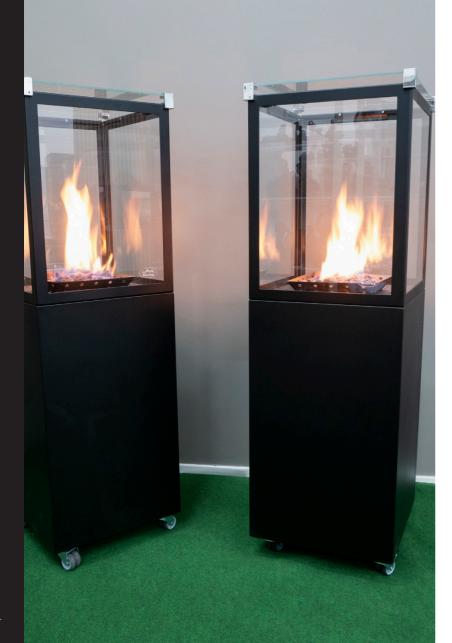

# Muztag Malaga

The elegant Malaga is inviting with its sleek design and large beautiful glass windows that provide an unspoiled view of the flames that can be seen from all sides.

Inside Malaga, there is room for a gas bottle with a size up to 315x580 mm. That way, the gas bottle is stored away and out of sight. Under the unit, wheels are fitted that make it easy to move and relocate the Muztag Malaga.

With an adjustable flame and a heat output of up to 7.3 kW, Malaga is the perfect gathering point for any party or get-together.

Should Muztag Malaga be stored outside when not in use. Then it is recommended to cover it with a protective cover.

# Muztag Murcia

Murcia is a classic outdoor gas patio heater that makes your patio into a nice and comfortable living space.

Four large sides with glass give a clear view of the dancing flames. The mounted wheels make the fireplace easy to move and transport around.

The included lava rocks gives extra life to the flames and on a 11 kg gas bottle can the fireplace burn for up to 35 hours at a medium flame size.

Should Muztag Murcia be stored outdoors when not in use. It should be covered with a protective cover to prolong the lifespan of the unit.