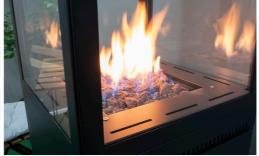

# **Lava Rocks**

Small lava rocks that give life and play to the flames in your Muztag fireplace. A set of lava rocks contains enough rocks to cover the burner in a standard square Muztag gas fireplace. Lava rocks are included for all Muztag fireplaces.