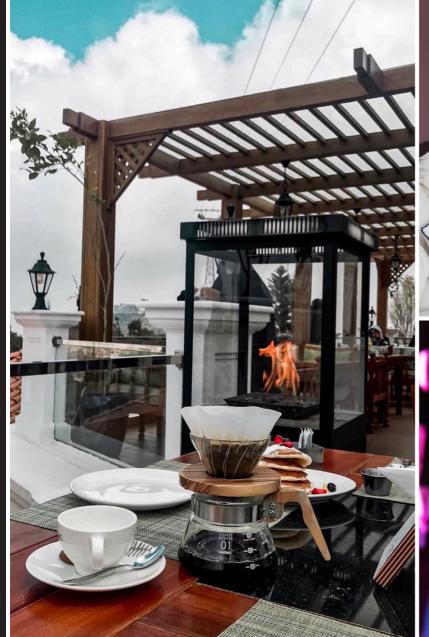

# Muztag Murcia

Murcia is a classic outdoor gas patio heater that makes your patio into a nice and comfortable living space.

Four large sides with glass give a clear view of the dancing flames. The mounted wheels make the fireplace easy to move and transport around.

The included lava rocks gives extra life to the flames and on a 11 kg gas bottle can the fireplace burn for up to 35 hours at a medium flame size.

Should Muztag Murcia be stored outdoors when not in use. It should be covered with a protective cover to prolong the lifespan of the unit.