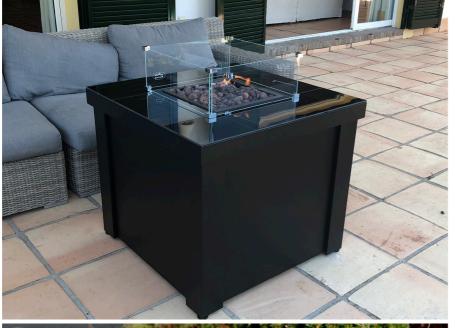

# Muztag Marbella

Compact, elegant and functional patio heater that can be used outside all year round.

With an adjustable flame and a heat output of up to 7.3 kW, Muztag Marbella not only provides beautiful flames but also enough heat to prolong the early mornings and cosy summer evenings on the terrace.

The gas bottle is hidden away inside the patio heater, where there is room for a standard BBQ gas bottle with a maximum size of 315x580 mm.

Should Muztag Marbella be stored outside when not in use. Then it is recommended to cover it with a protective cover.