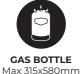

## Gas Bottle

The gas bottle can be hidden inside the unit. Maximum size 315x580mm

The gas bottle is hidden away inside the patio heater, where there is room for a standard BBQ gas bottle with a maximum size of 315x580 mm.

Should Muztag Marbella be stored outside when not in use. Then it is recommended to cover it with a protective cover.

# Gas Bottle

The gas bottle can be hidden inside the unit. Maximum size 315x580mm

## **Gas Bottle**

The gas bottle can be hidden inside the unit. Maximum size 315x580mm

More information page 8